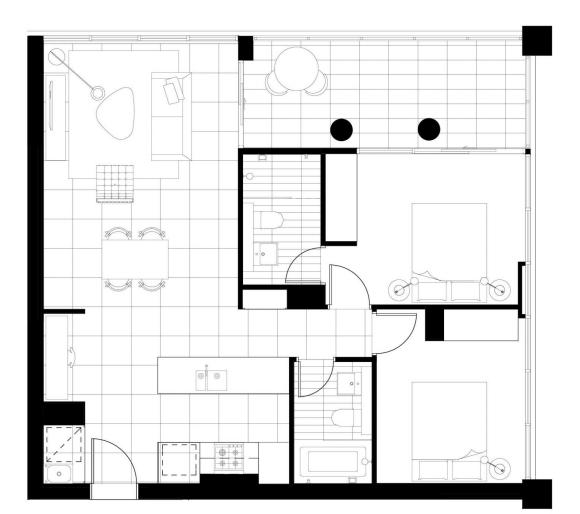

### Features Include:

- Two spacious bedrooms with built in robes
- Ensuite to main bedroom
- Modern kitchen with gas cooking
- Internal laundry

### 2 🔄 2 🖺 1 🗬

Price: \$750 Per Week

**View**: https://www.villageproperty.com.au/lease/nsw/pa rramatta/parramatta/residential/apartment/80022

59

Wendy Flores 1300 20 55 69

## PARRAMATTA

APARTMENT K636, K736, K836, K936, K1035 LEVEL 6, 7, 8, 9, 10 2 BEDROOM

INTERNAL 75sqm EXTERNAL 12sqm **TOTAL 87sqm** 