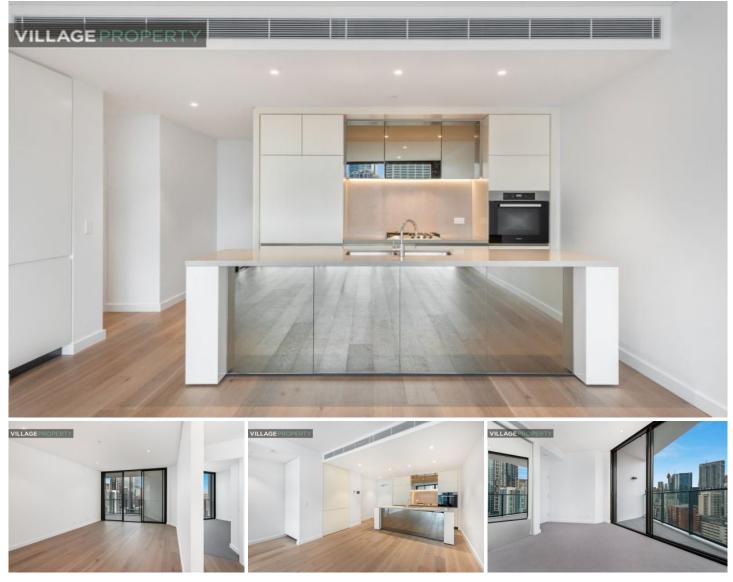

## 3608/81 Harbour Street Haymarket NSW

A spacious urban retreat in the heart of Sydney's vibrant Darling Square. This light filled, North / East facing apartment offers prized city views from the landmark Darling North. Boasting an elevated position on level 36, this apartment brings contemporary finishes and generous interiors together to create a residence suited to the most fastidious of buyers. Two separate balconies capitalise on the striking city views and a designer kitchen with island bench will add further appeal to the entertainer.

Located in one of Sydney's most walkable and connected new city neighborhoods, Darling Square delivers unparalleled convenience with the CBD and Sydney Harbour just moments away. Boasting an abundance of entertainment, education and leisure options and ideally positioned just moments from public transport, theatres, restaurants, parklands and cafe culture. The building offers