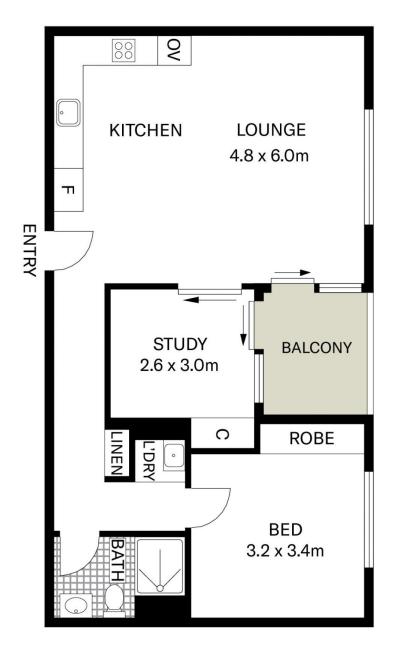

## 2053/53 Tumbalong Boulevard Haymarket NSW

A spacious urban retreat in the heart of Sydney's vibrant Darling Square. This light filled, North / East facing apartment boasts oversized interiors and a prized separate study room or guest bedroom. A central balcony with multiple access points further adds to the flexible options of this generous layout.