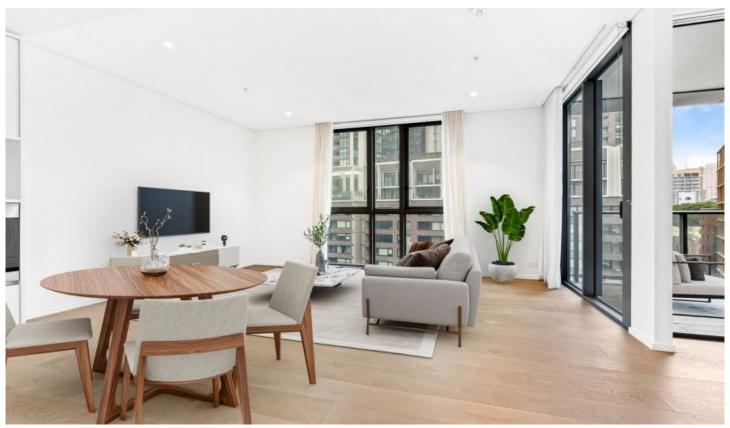

## 2053/53 Tumbalong Boulevard Haymarket NSW

A spacious urban retreat in the heart of Sydney's vibrant Darling Square. This light filled, North / East facing apartment boasts oversized interiors and a prized separate study room or guest bedroom. A central balcony with multiple access points further adds to the flexible options of this generous layout.

Located in one of Sydney's most walkable and connected new city neighborhoods, Darling Square delivers unparalleled convenience with the CBD and Sydney Harbour just moments away. Boasting an abundance of entertainment, education and leisure options and ideally positioned just moments from public transport, theatres, restaurants, parklands and cafe culture. The building offers residence resort-style amenities including an outdoor swimming pool, BBQ area, and a communal garden, providing the ultimate in relaxation and recreation.