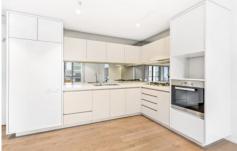

## 2053/53 Tumbalong Boulevard Haymarket NSW

A spacious urban retreat in the heart of Sydney's vibrant Darling Square. This light filled, North / East facing apartment boasts oversized interiors and a prized separate study room or guest bedroom. A central balcony with multiple access points further adds to the flexible options of this generous layout.