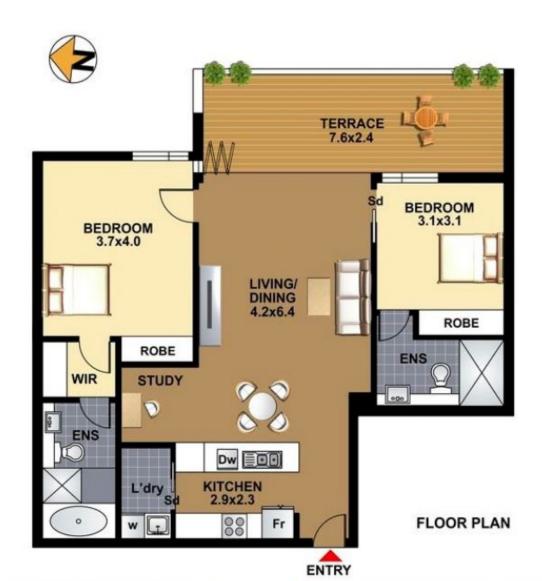

## SECURITY UNDERCOVER CARSPACES

Property type: Apartment

Size: 107sqm + Carspaces 17sqm & 14sqm (approx) Strata: Dynamic Property Services 9267 6334

Admin: \$1,569 per quarter (approx) Sinking: \$300 per quarter (approx)

Council: City of Sydney

Council rates: \$208 per quarter (approx) Water rates: \$185 per quarter (approx) Strata report: EYEON 1300 798 274 Dw Dishwasher
Fr Refrigerator
L'dry Laundry
Sd Sliding door
w Washing machine

This diagram is for illustrative purpose only. All reasonable care has been taken in the preparation, but no warranty is given to the accuracy of the information. This document does not constitute any part of any offer or contract. Dimensions shown are approximate only. Prospective purchasers must rely on their own enquiries.