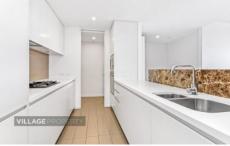

## Features Include:

- \* Unfurnished
- \* East facing with City Views
- \* Two Bedroom with built-in wardrobe and ensuite
- \* Stunning kitchen design
- \* Decent size balcony with open views
- \* Laundry space with dryer
- \* Secured two separate parking spaces with a storage cage