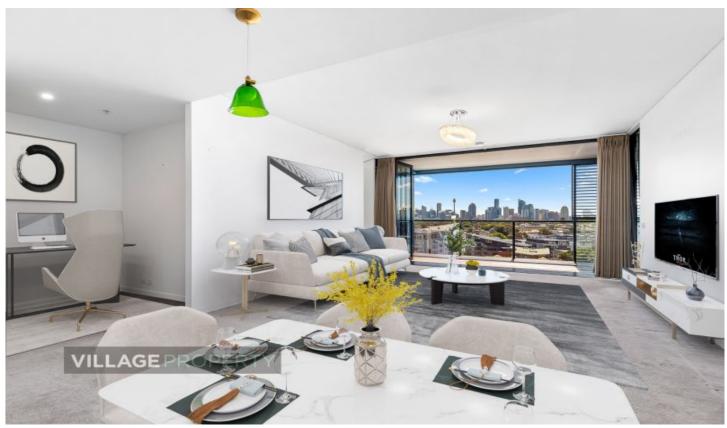

## 1105/1 Sterling Circuit Camperdown NSW

Available from 31st May -

This two apartment provides a metropolitan style of inner city living. The home is just footsteps to Annandale village shops and cafes, while being within minutes of Jubilee Park, Sydney University, Fish Market, The Tramsheds and CBD.

## Features Include:

- \* Unfurnished
- \* East facing with City Views
- \* Two Bedroom with built-in wardrobe and ensuite
- \* Stunning kitchen design
- \* Decent size balcony with open views
- \* Laundry space with dryer
- \* Secured two separate parking spaces with a storage cage

2 🔄 2 🔓 2 🖨

Price: \$1,300 Per Week

Land Size: 107 sqm

View: https://www.villageproperty.com.au/lease/ns

w/inner-west/camperdown/residential/apart

ment/8000004

Zhuoqun (Kate) Zhang 1300 62 44 00