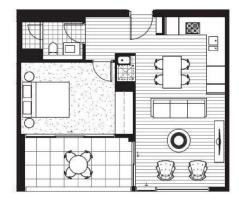

| APART |  |  |  |
|-------|--|--|--|
|       |  |  |  |
|       |  |  |  |

| APARTMENT TYPE | Н   |  |
|----------------|-----|--|
| APARTMENT NO.  | 22H |  |

| BEDROOMS             | 1     |  |
|----------------------|-------|--|
| APARTMENT AREA       | 53 m² |  |
| BALCONY AREA         | 9 m²  |  |
| TOTAL APARTMENT AREA | 62 m² |  |

This plan is an indicative floor plan only, as at April 2015. This plan is a guide only and class not constitute offer on a context and is expliced to compliance with all leave and registery approved from all retirement exhabition. All exercises designed, for the approximate object and one exhibition and context approximate object and one exhibit to survey on completion of construction. All details are exhibit to change without notice. Prospective