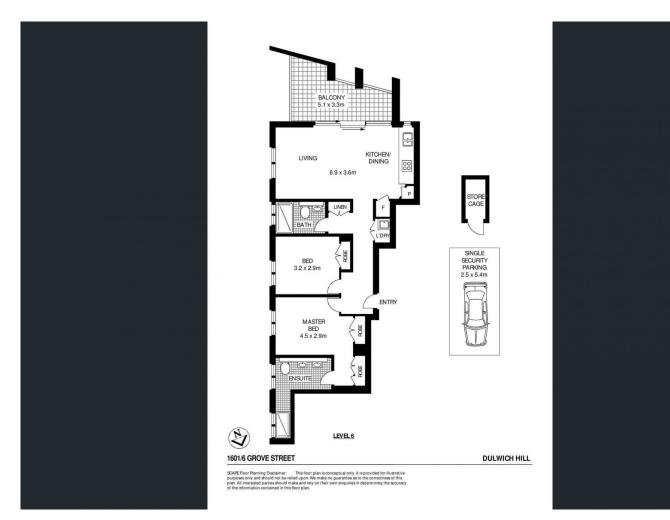

## Available 4th June

Sleek, stylish and superbly appointed, this two-bedroom executive apartment provides an easy urban lifestyle situated in the award-winning 'Arlington Grove' development. It will have a great impression on those looking for an ultra-modern property with good proportions, designer finishes and a private setting that captures an elevated district outlook. This exceptional lock-up-and-leave home is also ideally positioned in a vibrant location in the heart of the inner west, with the local Café Calibre and Johnson Park literally footsteps away.

## Features:

- Crisp and fresh interiors feature a light-filled open design

2 🍋 2 🚔 1 🚘

**Price**: \$850 per week DEPOSIT TAKEN

View : https://www.villageproperty.com.au/lease/nsw/inn er-west/dulwich-hill/residential/apartment/799925