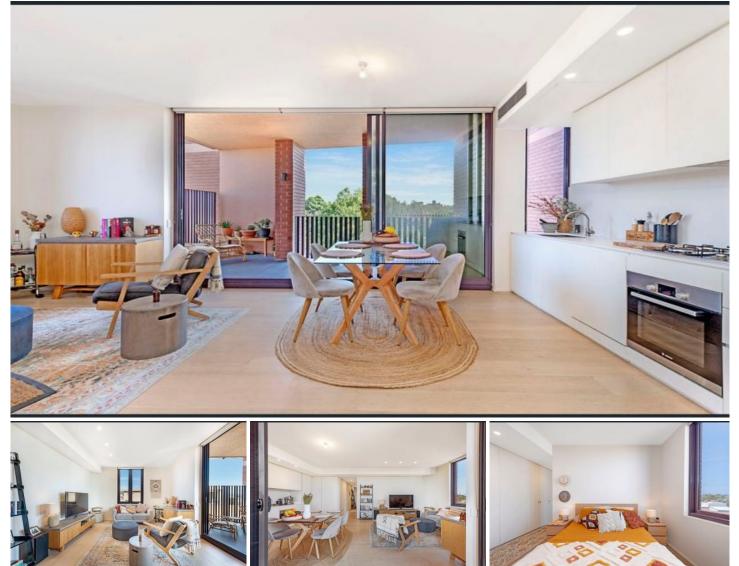

## Available 4th June

Sleek, stylish and superbly appointed, this two-bedroom executive apartment provides an easy urban lifestyle situated in the award-winning 'Arlington Grove' development. It will have a great impression on those looking for an ultra-modern property with good proportions, designer finishes and a private setting that captures an elevated district outlook. This exceptional lock-up-and-leave home is also ideally positioned in a vibrant location in the heart of the inner west, with the local Café Calibre and Johnson Park literally footsteps away.

## Features:

- Crisp and fresh interiors feature a light-filled open design

2 🍋 2 🚔 1 🚘

**Price**: \$850 per week DEPOSIT TAKEN

View : https://www.villageproperty.com.au/lease/nsw/inn er-west/dulwich-hill/residential/apartment/799925