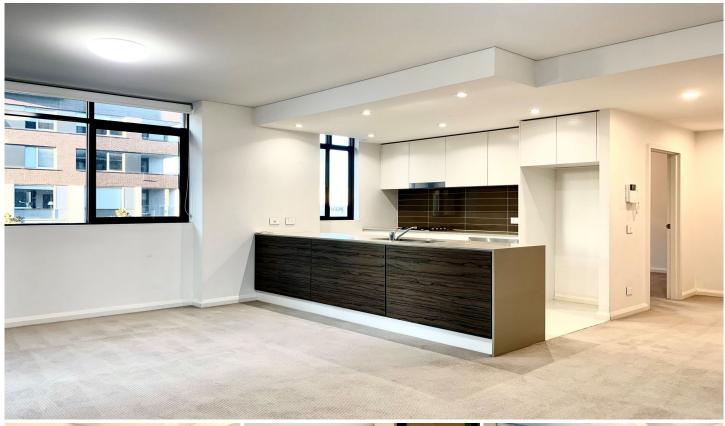

## 214/16 Baywater Drive Wentworth Point NSW

Available from the 29th May

Wentworth Point is a unique suburb surrounded by parks, cafes, restaurants, nature reserves, superb sporting facilities and exciting entertainment venues. Ideally positioned between Sydney's CBD, Parramatta's CBD and Macquarie Park. The Corsica building is part of a rapidly expanding major business and retail hub.

## **Property Features:**

- Spacious balcony
- One car space
- Main bedroom offering an ensuite with a bathtub
- Modern kitchen with stainless steel appliances
- Two bedrooms with an ensuite
- Built-in wardrobes in both bedrooms
- 1x Split system AC in Lounge Only.