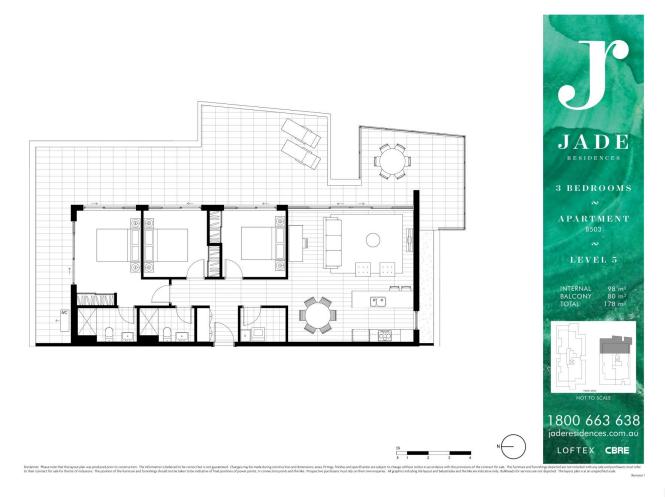

## Key features:

- Penthouse 3 bedroom apartment with high ceilings
- Generously sized bedrooms with built In wardrobes
- Bright and airy open living area opening out to massive size balcony
- Outstanding interior finishes with timber-look tiles in living & balcony areas.
- Modern Bathrooms