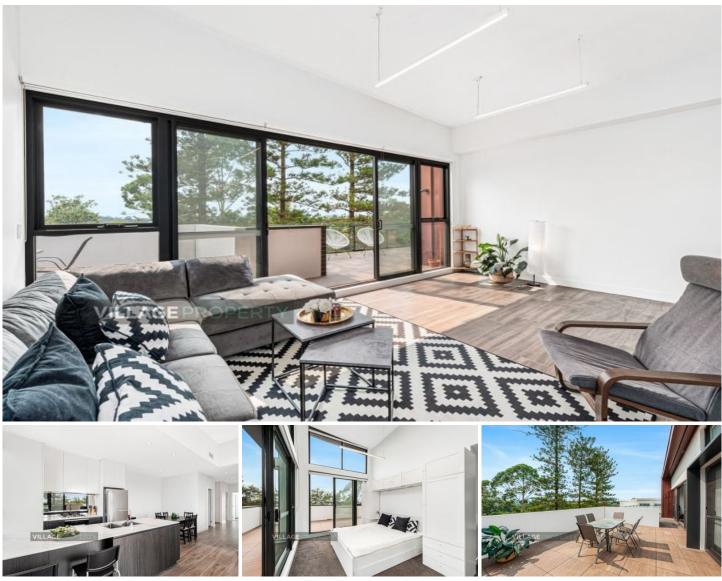

## Available May 30th

Make this your new home. Contemporary apartment in 'Jade Residences', a boutique complex overlooking lush green parkland. Moments from local cafes and eateries. Stroll to Epping station for easy access to Sydney CBD (express trains), Chatswood and Macquarie University.

## Key features:

- Penthouse 3 bedroom apartment with high ceilings
- Generously sized bedrooms with built In wardrobes
- Bright and airy open living area opening out to massive size balcony
- Outstanding interior finishes with timber-look tiles in living & balcony areas.
- Modern Bathrooms