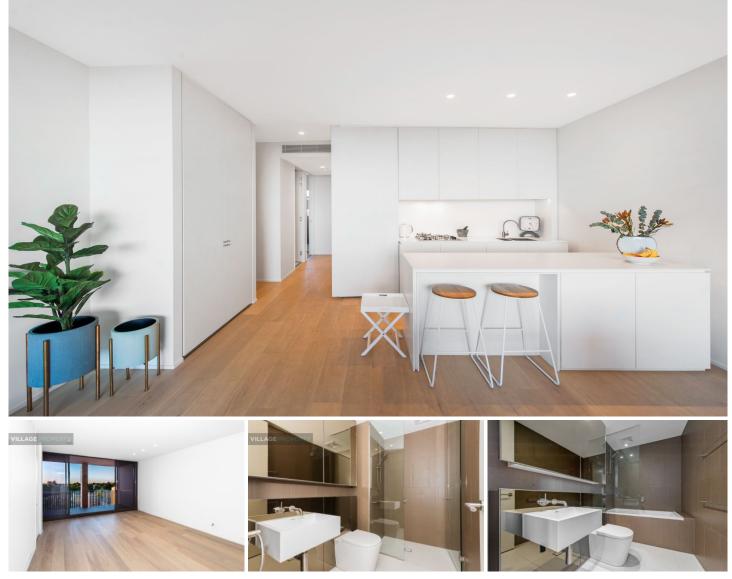

## Available 16th May

Regarded with high quality finishes and its smart floor plan, this modern development will meet all your needs. Fantastically located; one minute walk to Arlington Light Rail stop - be in Sydney's CBD in 30 minutes, moments to Johnson Park and Arlington Recreation Reserve and close to vibrant village hubs of Dulwich Hill and Marrickville. You are just a Moments stroll to Johnson Park and Arlington Recreation Reserve and the iconic Sideways Deli Cafe. Located in the inner city hubs of Dulwich Hill and Marrickville, Arlington Grove is at the heart of a new approach to urban style.

Lease periods are 6-12 months. Pets at landlord's discretion.

2 🛤 2 🏪 1 🚘

**Price :** \$850 Per Week DEPOSIT TAKEN

View : https://www.villageproperty.com.au/lease/nsw/inn er-west/dulwich-hill/residential/apartment/799663