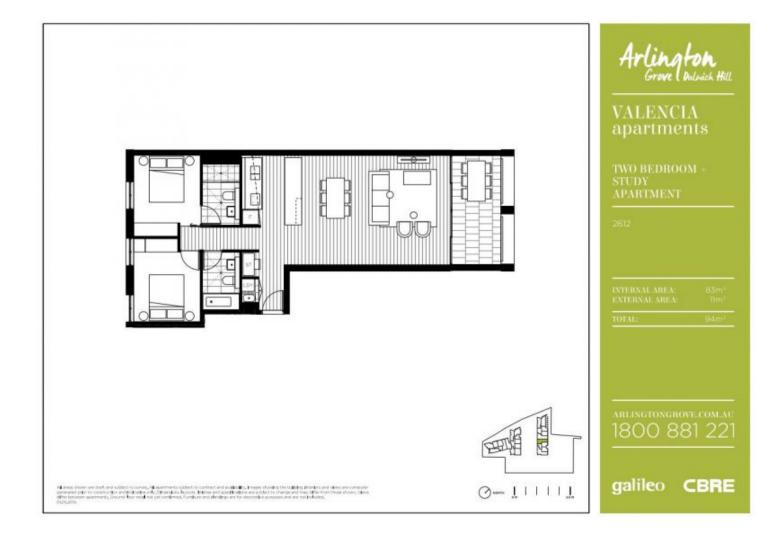

## Available 16th May

Regarded with high quality finishes and its smart floor plan, this modern development will meet all your needs. Fantastically located; one minute walk to Arlington Light Rail stop - be in Sydney's CBD in 30 minutes, moments to Johnson Park and Arlington Recreation Reserve and close to vibrant village hubs of Dulwich Hill and Marrickville. You are just a Moments stroll to Johnson Park and Arlington Recreation Reserve and the iconic Sideways Deli Cafe. Located in the inner city hubs of Dulwich Hill and Marrickville, Arlington Grove is at the heart of a new approach to urban style.