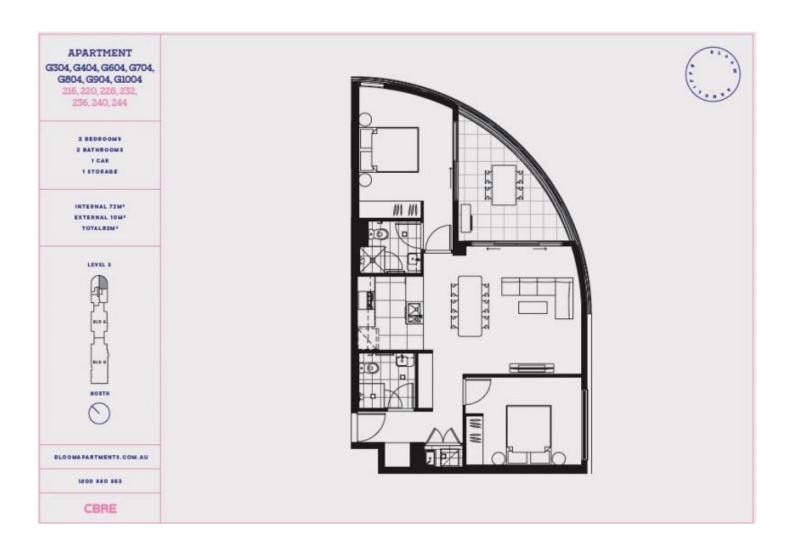

## 224/213 Princes Highway Arncliffe NSW

Available 28th May

\*Entrance via Building G courtyard side. Level 5\*

Unmatched in refinement and Superbly located this beautiful apartment is a unique opportunity to experience quintessential living in an urban lifestyle. This stunning modern development also features a community centre with basketball courts and exercise areas as well as plenty of retail options making this the ideal locale for those who like to enjoy new and refined living in comfort and convenience. Minutes walk away to Arncliffe Train Station and 15 minutes train ride to the CBD. Only 4 minutes drive to Woolworths Wolli Creek and 5 minutes drive to Rockdale Plaza.

Take advantage of this limited opportunity to live in a highly

2 🔄 2 🖺 1 🗬

Price: \$830 Per Week

**View**: https://www.villageproperty.com.au/lease/nsw/st-george/arncliffe/residential/apartment/7992697

Alan Wang 1300 62 44 00