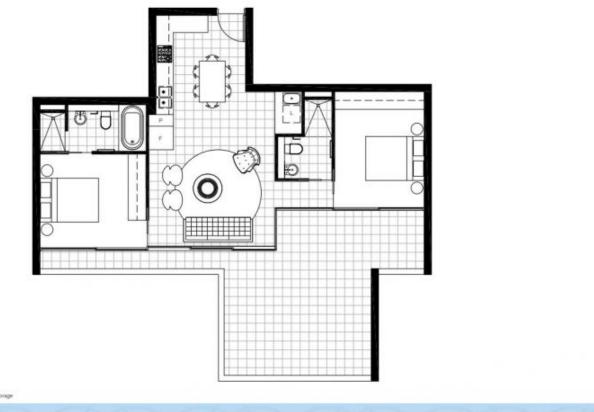

Alan Wang 1300 62 44 00

On

(The second

 $\mathsf{P} = \mathsf{Partry} \ \mathsf{F} = \mathsf{Fridge} \ \mathsf{L} = \mathsf{Laurdry} \ \mathsf{S} = \mathsf{Storage}$ 

2 BEDROOM APARTIMENT 805 Internal Area 71m<sup>2</sup> External Area 20m<sup>2</sup> Total Area 100m<sup>4</sup> Parking 1