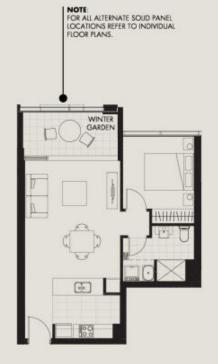

## 1 Bedroom

Internal area: Balcany area: Wintergarden **Total:** 47m² 7m<sup>2</sup> 54m<sup>2</sup>

0 0.5 1 1.5 2 2.5

CBRE

1800 839 883 www.metroresidences.com.au