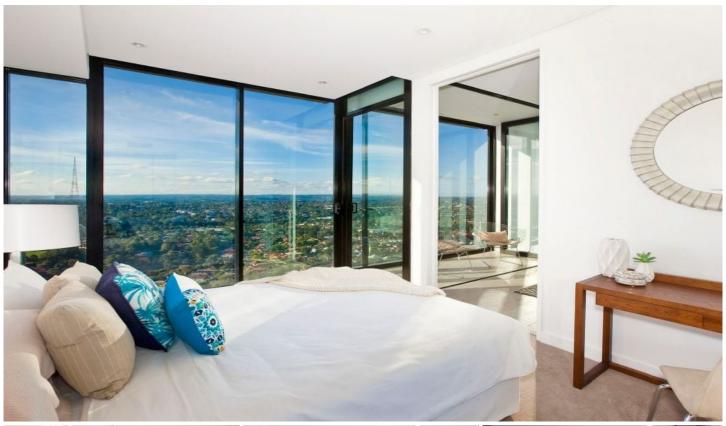

## 1601/10 Atchison Street St Leonards NSW

Available May 9th

Modern 1 bedroom apartment with absolutely stunning Northern views to the Blue Mountains. The most desirable layout with kitchen island bench and entertainers winter garden.

## Features Include:

- Flawless interiors are impeccably appointed throughout
- Chic kitchen with Caesar Stone bench tops, gas appliances
- European laundry, luxurious main bathroom
- Engineered Oak floorboards and ducted air conditioning