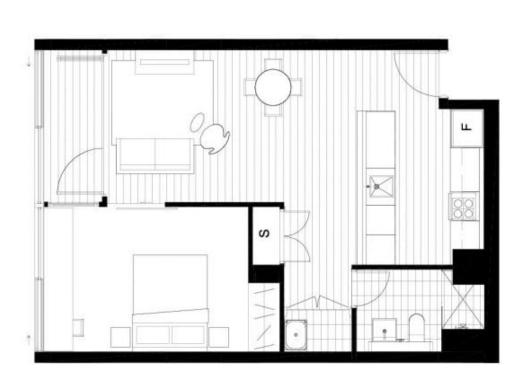

## 1601/10 Atchison Street St Leonards NSW

Available May 9th

Modern 1 bedroom apartment with absolutely stunning Northern views to the Blue Mountains. The most desirable layout with kitchen island bench and entertainers winter garden.

## Features Include:

- Flawless interiors are impeccably appointed throughout
- Chic kitchen with Caesar Stone bench tops, gas appliances
- European laundry, luxurious main bathroom
- Engineered Oak floorboards and ducted air conditioning

## One bed Apartment

2501, 2601, 2701, 2801, 2901, 3001, 3101

Internal Area:

54m²