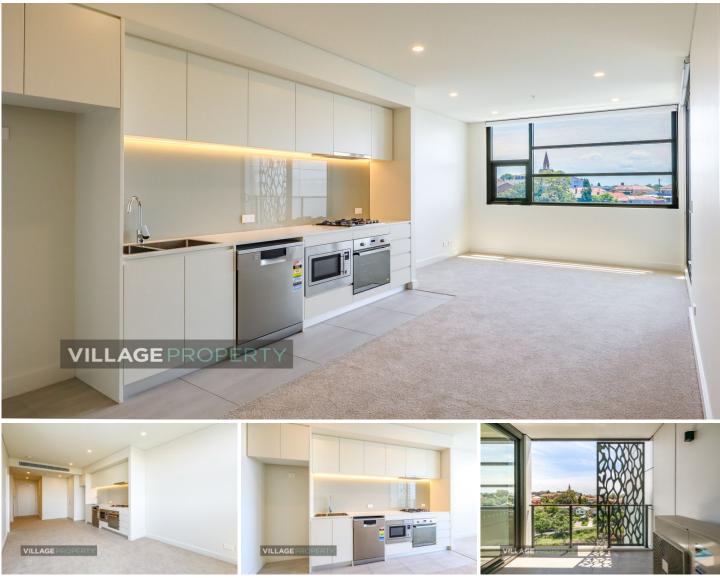

## 57/213 Princes Highway Arncliffe NSW

Available 22nd May

\*Entrance via Building A on level 9\*

Unmatched in refinement and Superbly located this beautiful apartment is a unique opportunity to experience quintessential living in an urban lifestyle. This stunning modern development also features a community centre with basketball courts and exercise areas as well as plenty of retail options making this the ideal locale for those who like to enjoy new and refined living in comfort and convenience. Minutes walk away to Arncliffe Train Station and 15 minutes train ride to the CBD. Only 4 minutes drive to Woolworths Wolli Creek and 5 minutes drive to Rockdale Plaza.

Take advantage of this limited opportunity to live in a highly

1 🛤 1 🚔 1 🚘

Price : \$700 Per Week DEPOSIT TAKEN View : https://www.villageproperty.com.au/lease/nsw/stgeorge/arncliffe/residential/apartment/7987545