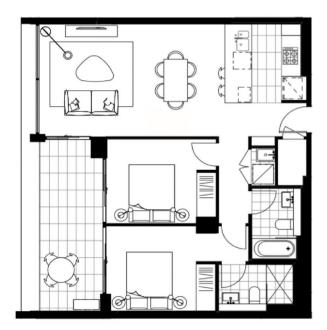

## 802/2 Kiln Road Kirrawee NSW

Available 29th April

Unmatched in refinement, South Village apartments are some of the most exquisite residences on offer. Superbly located, these beautiful apartments are a unique opportunity to experience quintessential living in an urban lifestyle. Anchored by Coles and Aldi supermarket just downstairs and Woolworths just footsteps away for all your everyday grocery needs. Enjoy the absolute convenience to shops, supermarkets, cafes, restaurants, child care centre and park all located just downstairs. Short 5 minutes walk to Kirrawee train station.

Lease periods are 6-12 months. Pets to be considered at landlord's discretion.

- Level 8 park facing aspect with panoramic area views

2 4 1 2

Price: \$770 Per Week

**View**: https://www.villageproperty.com.au/lease/nsw/sut herland/kirrawee/residential/apartment/7986338