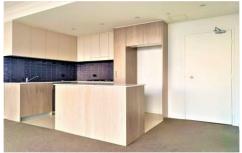

## **Property Features:**

- Spacious bedrooms with built in wardrobes
- Magnificent panoramic views of Sydney CBD
- Reverse-cycle air conditioning
- Modern kitchen with state of the art appliances including a dishwasher and gas cooking
- Internal laundry with dryer
- Secure basement car space
- Resort style facilities including concierge, pool and BBQ area
- NBN available