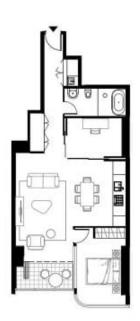

### 61 LAVENDER STREET MILSONS POINT NSW

APARTMENT 407 / 507 / 607 / 707

| 70 m² |
|-------|
| 5 m²  |
| 75 m² |
|       |

Disclaimer : Please note that internal, external and wintergarden areas are subject to change due to undergoing coordination process of services riser & building structure. All area measurements given are indicative only and are to be confirmed by a surveyor.