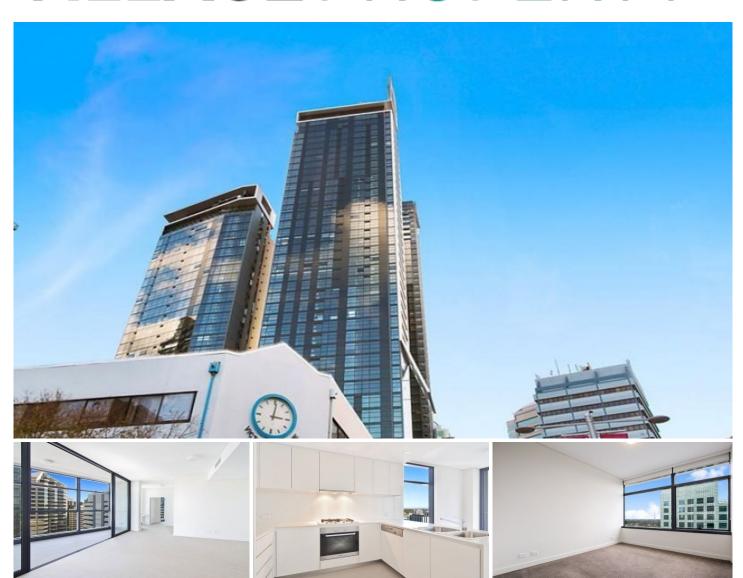

## 1306/1 Post Office Lane Chatswood NSW

Available April 26th

Spacious modern apartment in a highly regarded development with restaurants, train station and supermarket all located downstairs within moments.

- Modern Kitchen with Caeser stone bench tops and gas cooking
- Security building, lift access, intercom
- Spacious winter garden, ducted air conditioning
- Intercom, security car space and security lift access
- Onsite facilities: 25m swimming pool & gym
- Onsite Building Management with 24 hour security

Centrally located on the North Shore, transport services provide easy and convenient access North to the central coast, east to the beaches, west to Macquarie University

1 🚐 1 🔓 1 🗬

Price: \$810 Per Week pw