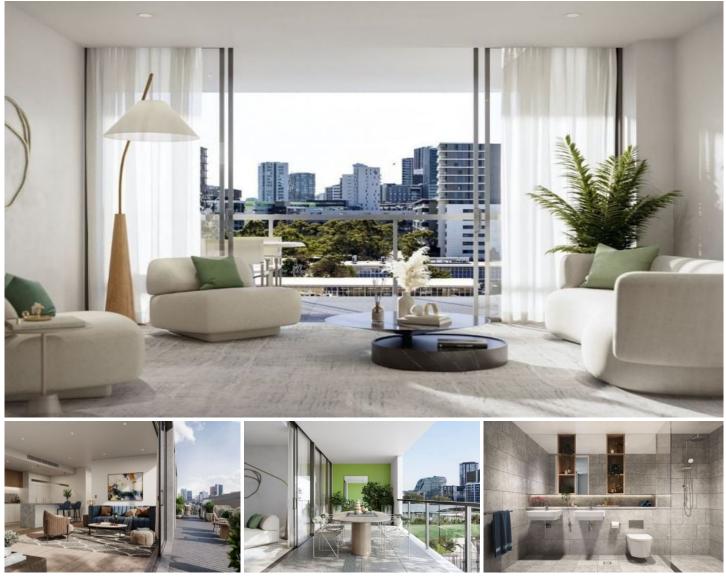

## 1 Bedroom/106-116 Epsom Road Zetland NSW

Welcome to Downtown Zetland by Deicorp

Brand new sophisticated and elegant collection of residences exemplifying the pinnacle of premium living on the city's fringe. Generously sized and luxuriously appointed, Downtown residences deliver open floor plans, fabulous indoor/outdoor entertaining areas, superior European appliances and designer bathrooms. Communal rooftop areas with manicured gardens and seating areas perfect for leisure.

Fantastic location close to schools, amenities and transport options. Only 650m away from world-class facilities at Gunyama Park Aquatic and Recreation Centre for your leisure at your convenience. Just a short stroll to East Village shopping centre and Green Square train station with the CBD and airport less than 10 minutes train ride