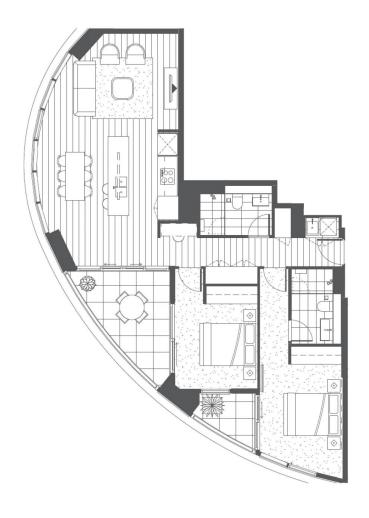

## APARTMENTS

02.02, 03.02, 04.02, 05.02, 06.02, 07.02, 08.02, 09.02, 10.02, 11.02, 12.02, 13.02, 14.02, 15.02, 16.02

Bedrooms: 2 Bathrooms: 2 Carparks: 1

Internal Area: 86m² External Area: 13m² Total Area: 99m²