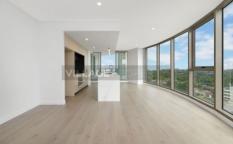

Open-plan space provide flowing living area for maximum comfort, with floor-to-ceiling windows that capture views and natural light. The apartment layout has been carefully considered to maximise space and functionality.