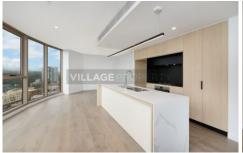

## Features Include:

- Premium residence featuring open plan kitchen with marbled porcelain benchtops, Smeg appliances with gas stove and dishwasher and generous full-height, timber-look cabinetry

2 🔄 2 🖺 1 🗬