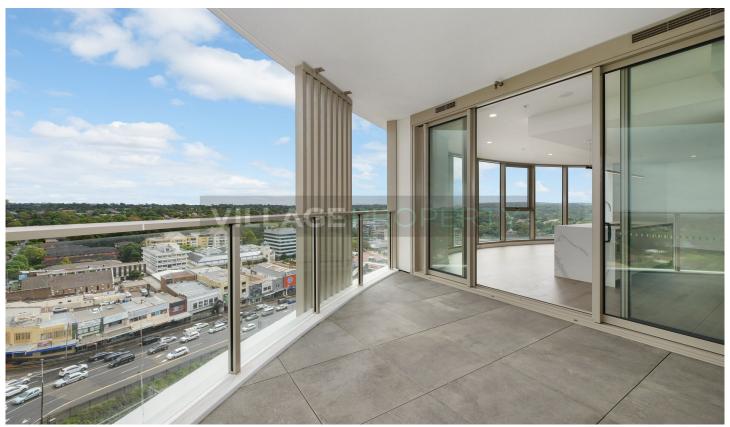

Open-plan space provide flowing living area for maximum comfort, with floor-to-ceiling windows that capture views and natural light. The apartment layout has been carefully considered to maximise space and functionality.