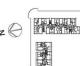

## PROMENADE

PARRAMATTA

APARTMENT K332, K532, K632, K732, K832, K932, K1031 LEVEL 3, 5, 6, 7, 8, 9, 10 2 BEDROOM + STUDY

72sqm 13sqm **85sqm** INTERNAL EXTERNAL **TOTAL** 

1800 839 883

promenadeliving.com.au