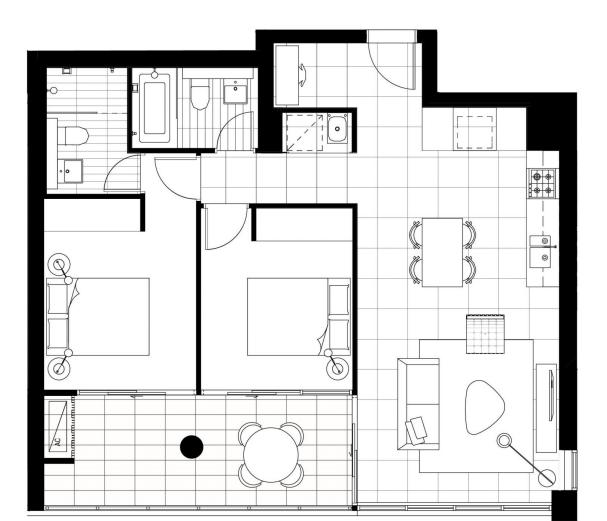

## PROMENADE

PARRAMATTA

APARTMENT K332, K532, K632, K732, K832, K932, K1031 LEVEL 3, 5, 6, 7, 8, 9, 10 2 BEDROOM + STUDY

72sqm 13sqm **85sqm** INTERNAL EXTERNAL **TOTAL** 

1800 839 883

promenadeliving.com.au

This designer apartment boasts two spacious bedrooms, each impeccably appointed for comfort and style. The open living zones seamlessly flow onto a private entertainer's balcony, offering the perfect backdrop for relaxation and enjoyment.

Perfectly positioned with easy access to the riverbank leisure walking track, Parramatta CBD, railway station, ferry, bus interchange hub, the new light rail, Westfield Shopping centre and Western Sydney University.