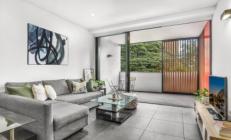

## Key Features:

- Spacious bedrooms with built-in wardrobes
- Combine living/dining areas, high quality finishes
- Generous balcony off the lounge with wooden decking
- Gourmet gas kitchen with Caesar Stone bench and European appliances