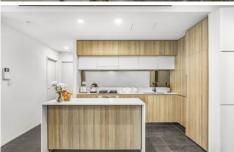

## Key Features:

- Spacious bedrooms with built-in wardrobes
- Combine living/dining areas, high quality finishes
- Generous balcony off the lounge with wooden decking
- Gourmet gas kitchen with Caesar Stone bench and European appliances