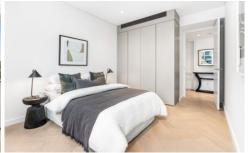

Impeccably designed, this apartment boasts a seamless blend of natural stone and herringbone timber finishes, creating an ambiance of refined elegance. Situated on the 6th floor, revel in district views and glimpses of the harbor, all while basking in an abundance of natural light. The radiant living/dining area and adjoining kitchen, exude both style and functionality, while the spacious balcony offers the perfect spot to unwind and soak in the sun, with the floor-to-ceiling glass doors effortlessly merging indoor and outdoor living.