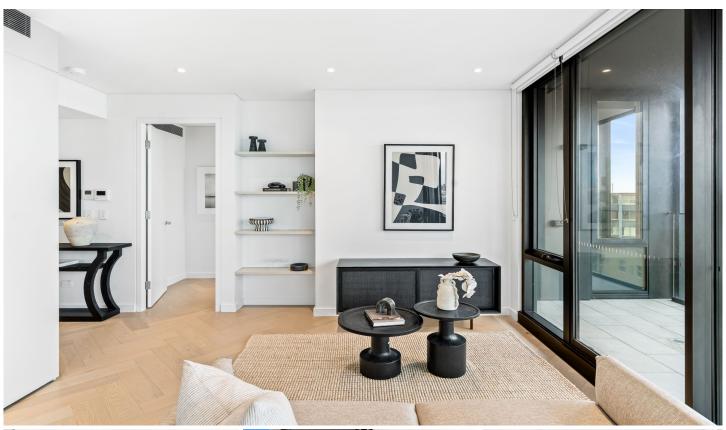

Impeccably designed, this apartment boasts a seamless blend of natural stone and herringbone timber finishes, creating an ambiance of refined elegance. Situated on the 6th floor, revel in district views and glimpses of the harbor, all while basking in an abundance of natural light. The radiant living/dining area and adjoining kitchen, exude both style and functionality, while the spacious balcony offers the perfect spot to unwind and soak in the sun, with the floor-to-ceiling glass doors effortlessly merging indoor and outdoor living.