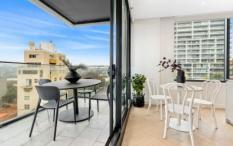

Impeccably designed, this apartment boasts a seamless blend of natural stone and herringbone timber finishes, creating an ambiance of refined elegance. Situated on the 6th floor, revel in district views and glimpses of the harbor, all while basking in an abundance of natural light. The radiant living/dining area and adjoining kitchen, exude both style and functionality, while the spacious balcony offers the perfect spot to unwind and soak in the sun, with the floor-to-ceiling glass doors effortlessly merging indoor and outdoor living.