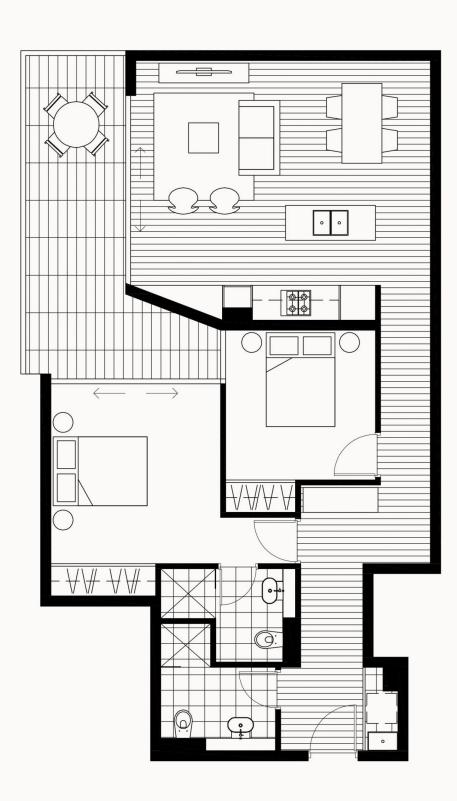

## Available Now

This apartment is perfectly positioned to allow a beautiful flow of natural light throughout. Well designed and immaculately constructed this modern two bedroom apartment gives a great sense of freedom while also being situated conveniently to Shops, Public Transport and major CBDs.

Features include:

- Brand new carpet in the vedrooms
- Spacious bedrooms with built in wardrobes
- Gas Kitchen with stone benchtops and dishwasher
- Security building, Lift, Internal laundry with dryer
- Two bathrooms including bath in main and shower in en-suite