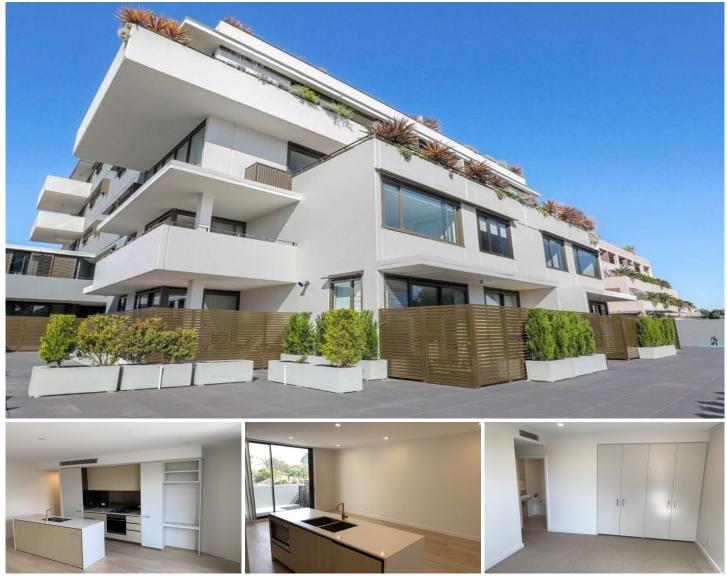

## Available Now

This apartment is perfectly positioned to allow a beautiful flow of natural light throughout. Well designed and immaculately constructed this modern two bedroom apartment gives a great sense of freedom while also being situated conveniently to Shops, Public Transport and major CBDs.

Features include:

- Brand new carpet in the vedrooms
- Spacious bedrooms with built in wardrobes
- Gas Kitchen with stone benchtops and dishwasher
- Security building, Lift, Internal laundry with dryer
- Two bathrooms including bath in main and shower in en-suite

2 🎮 2 🚔 1 🚘

Price : \$830 Per Week

View : https://www.villageproperty.com.au/lease/nsw/no rth-shore-lower/chatswood/residential/apartment/ 7968668

Taneisha Kerr 1300 62 44 00

and is shown at an L

used as a guide. It doe: