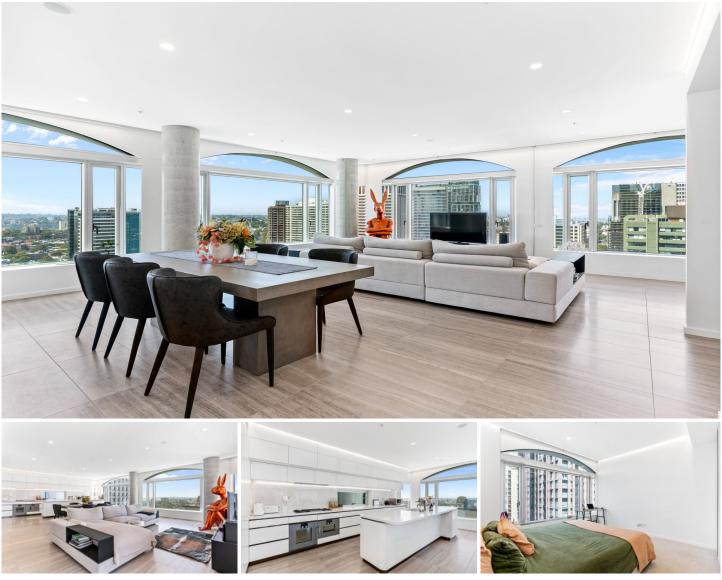

## 2706/116 Bathurst Street Sydney NSW

Nestled high above the city on the 27th floor of the iconic Castle Residences, this exceptional 3-bedroom apartment offers a lifestyle of unparalleled luxury and convenience. Promising the opulence of luxury hotel-level concierge services, this residence is a sanctuary for those who seek the very best of Sydney city living.

Embrace a life where every detail is crafted for excellence. This exquisite apartment boasts a sprawling floorplan of sophisticated living space, with a high outlook that commands breathtaking views across Sydney Harbour, Hyde Park, the vibrant Oxford Street and CBD. Its north-east corner position ensures a light-filled environment, complementing the meticulous design and high-end finishes that define this home.

An open-plan living and dining area adorned with European