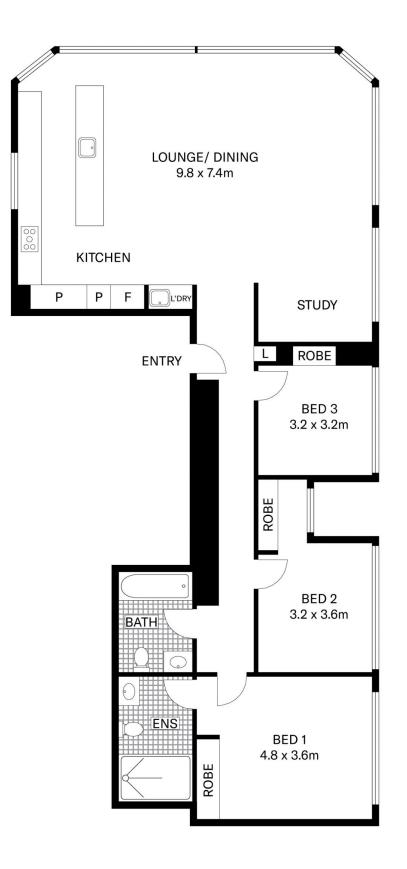

Embrace a life where every detail is crafted for excellence. This exquisite apartment boasts a sprawling floorplan of sophisticated living space, with a high outlook that commands breathtaking views across Sydney Harbour, Hyde Park, the vibrant Oxford Street and CBD. Its north-east corner position ensures a light-filled environment, complementing the meticulous design and high-end finishes that define this home.