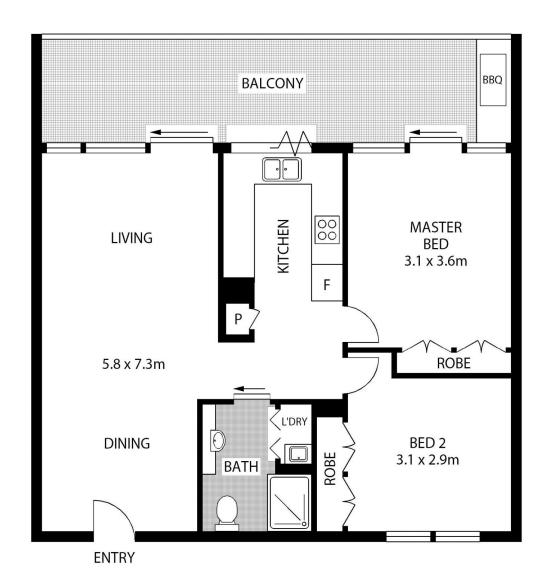

## 202/13 Eden Street North Sydney NSW

Focused on contemporary style in the architectural 'Envi' low-rise building, the sleek design of this two-bedroom residence provides the ideal environment for easy low-care urban living and entertaining. It showcases a designer indoor-outdoor feel and has been cleverly crafted to create a light-filled home of space and privacy with an elevated northerly outlook.

Fresh, bright and airy open design featuring sleek hardwood floors

Sundrenched north-facing balcony includes a built-in Smeg gas BBQ

2 📭 1 🖺 1 🗬

Price: Sold

**View :** https://www.villageproperty.com.au/sale/nsw/nort h-shore-lower/north-sydney/residential/apartment