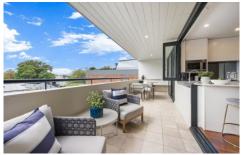

Fresh, bright and airy open design featuring sleek hardwood floors

Sundrenched north-facing balcony includes a built-in Smeg gas BBQ

2 📭 1 🖺 1 🗬

Price: Sold

**View :** https://www.villageproperty.com.au/sale/nsw/nort h-shore-lower/north-sydney/residential/apartment