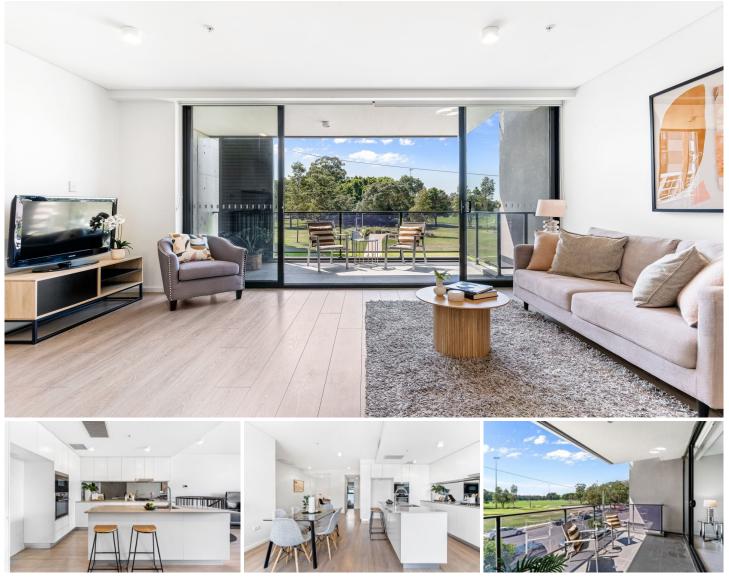

## 2/15-17 Gertrude Street Wolli Creek NSW

Introducing an exceptional opportunity to embrace luxury living in a coveted location, this exquisite apartment epitomizes contemporary elegance and convenience. Nestled in a prime position, residents are treated to a premier lifestyle with park and river walkways right at their doorstep, while also enjoying the vibrant amenities of Wolli Creek's lifestyle hub just a short stroll away.

Set within a sophisticated boutique complex, this impeccably styled apartment offers panoramic views of the river and city skyline. Boasting a seamless blend of comfort and functionality, it boasts a spacious corner balcony, perfect for entertaining against a picturesque backdrop. The open-plan layout emphasizes space and natural light, creating an inviting ambiance that is further enhanced by the flowing indoor/outdoor connections.

## 3 🛤 2 🚔 1 🚘

Price : Price Guide: \$1,100,000

View : https://www.villageproperty.com.au/sale/nsw/st-g eorge/wolli-creek/residential/apartment/7965691

Jack Williams 1300 62 44 00

Gene Kingston 1300 62 44 00