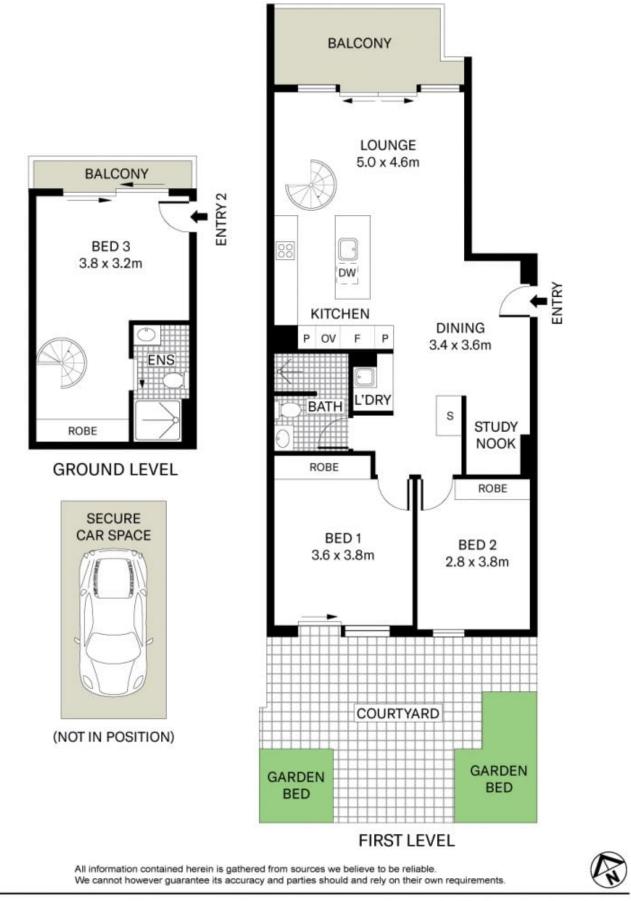

## 3 🛤 2 🚔 1 🚘

Price : Price Guide: \$1,100,000

View : https://www.villageproperty.com.au/sale/nsw/st-g eorge/wolli-creek/residential/apartment/7965691

Jack Williams 1300 62 44 00

Gene Kingston 1300 62 44 00