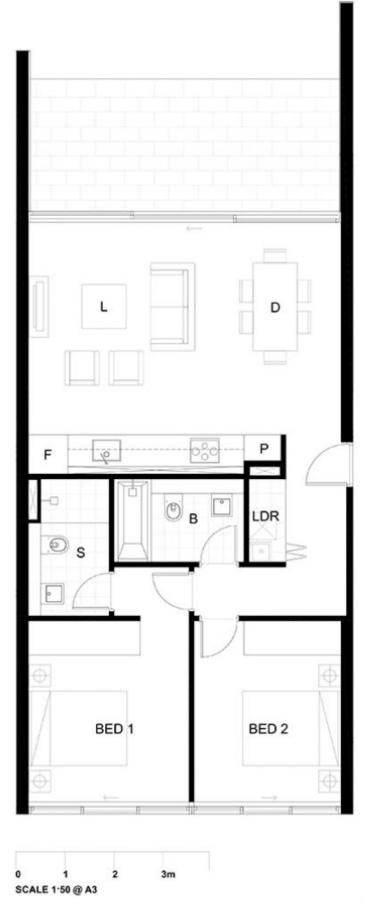

## **VILLAGE PROPERTY**

306/1-3 Dunning Avenue Rosebery NSW

Available 29th April

This stunning and contemporary residence offers sophisticated low maintenance living in the modern 'Revere' boutique development offering refinement, quality and a premier position in what is undoubtedly one of Sydney's most vibrant new community enclaves. Situated in a highly sought-after location, this apartment is just moments away from a range of amenities including cafes, restaurants, shopping centers, and public transportation options. Minutes walk to bus routes travelling to UNSW and Sydney CBD.

Lease periods 6-12 months. Pets at landlord's discretion.

2 🔄 2 📛 1 🖨

Price: \$990 per week DEPOSIT TAKEN

**View**: https://www.villageproperty.com.au/lease/nsw/ea stern-suburbs/rosebery/residential/apartment/796