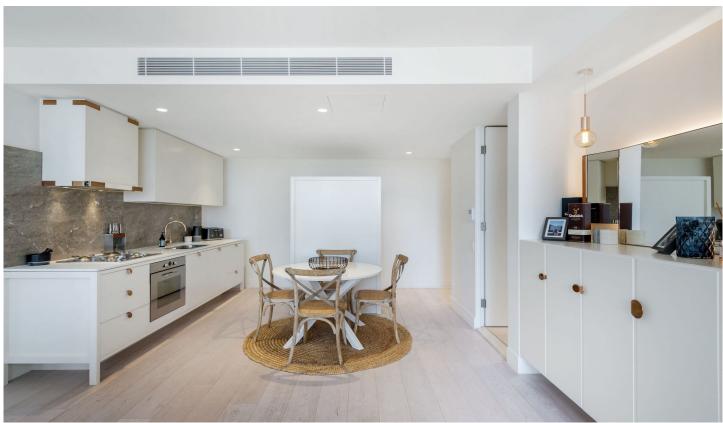

## D208/72 MacDonald Street Erskineville NSW

Available 11th April

Bright in appearance, flawless in design and convenient in location. This ornate and well-proportioned residence encompasses sophisticated interiors along with a courtyard facing balcony providing a tranquil retreat in a modern metropolitan abode. Highly sort after underground car space. Short walk to Erskineville and St Peters Train Stations, 3Km to CBD. Communal rooftop barbeque area and internal garden courtyard

2 🔄 2 🖺 1 🗬

Price: \$950 Per Week DEPOSIT TAKEN

**View**: https://www.villageproperty.com.au/lease/nsw/inn er-west/erskineville/residential/apartment/796480

6

Alan Wang 1300 62 44 00

Macdonald St

APARTMENT

D208