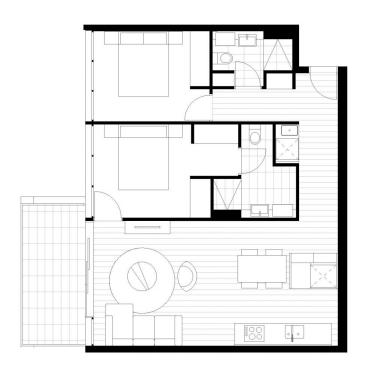

2 🔄 2 🖺 1 🗬

Price: \$950 Per Week DEPOSIT TAKEN

**View**: https://www.villageproperty.com.au/lease/nsw/inn er-west/erskineville/residential/apartment/796480

6

Alan Wang 1300 62 44 00

Macdonald St

APARTMENT

D208

| Internal | 72.0 m² | 8.4 m² | Total | 80.4 m² |

For more information 1800 221 336 EveByFridcorp.com.au

Disclaimer: This plan is a guide only and does not constitute an offer or contract. Please note changes may be made during the development and areas, littings, future and specifications are subject to change without notice in accordance with the terms of the contract of sale. All parties must rely on their own investigation to validate this information and it is not guaranteed. No liability will be accepted for any inaccuracy or ministenence. (It)