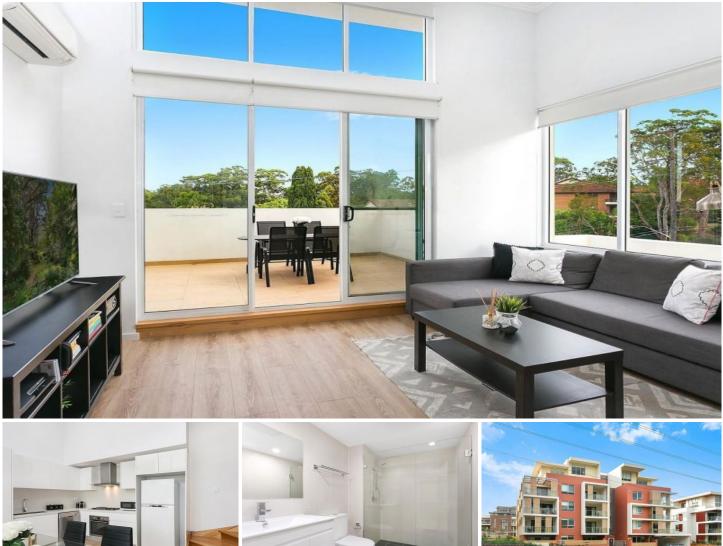

## Available 17th April

Set high in the modern development "Epping Palms" this apartment is a must to inspect.

- North facing apartment , high ceiling (living room) dual levels with open outlook

- Great sized balcony for entertainment
- Two bedrooms with built-ins and master has ensuite on the 2nd floor
- Quality ceaserstone bench top; Miele appliances
- Timber floor board in living, air con,
- Basement storage

- Central locale, a short stroll to train, buses, restaurant and Cafes, School catchments, university

To register your interest, submit an enquiry and keep

Price : Holding Deposit Taken

View : https://www.villageproperty.com.au/lease/nsw/no rthern-suburbs/epping/residential/apartment/796 3147