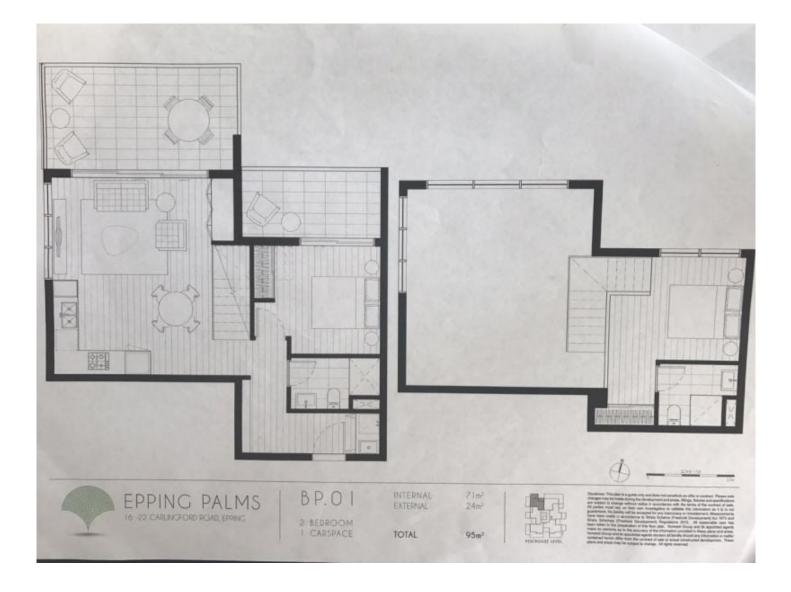

## Available 17th April

Set high in the modern development "Epping Palms" this apartment is a must to inspect.

- North facing apartment , high ceiling (living room) dual levels with open outlook

- Great sized balcony for entertainment
- Two bedrooms with built-ins and master has ensuite on the 2nd floor
- Quality ceaserstone bench top; Miele appliances
- Timber floor board in living, air con,
- Basement storage