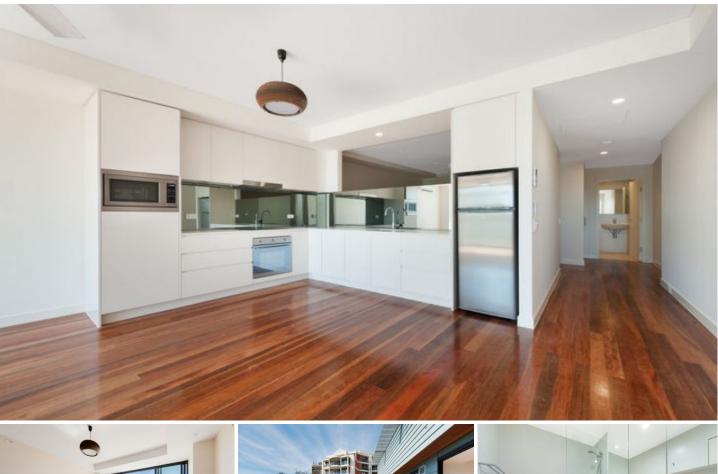

## Key Features:

- Spacious, open plan living areas with high ceiling and timber floor
- Smeg appliances and caesar stone benchtops
- Refrigerator and microwave included
- Reverse cycle air-conditioning in living room and bedroom
- Master bedroom with en-suite and built in robes
- Spacious second bedroom with built in robes
- Large east facing balcony for entertaining