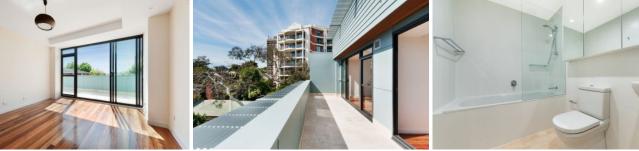

## Key Features:

- Spacious, open plan living areas with high ceiling and timber floor
- Smeg appliances and caesar stone benchtops
- Refrigerator and microwave included
- Reverse cycle air-conditioning in living room and bedroom
- Master bedroom with en-suite and built in robes
- Spacious second bedroom with built in robes
- Large east facing balcony for entertaining