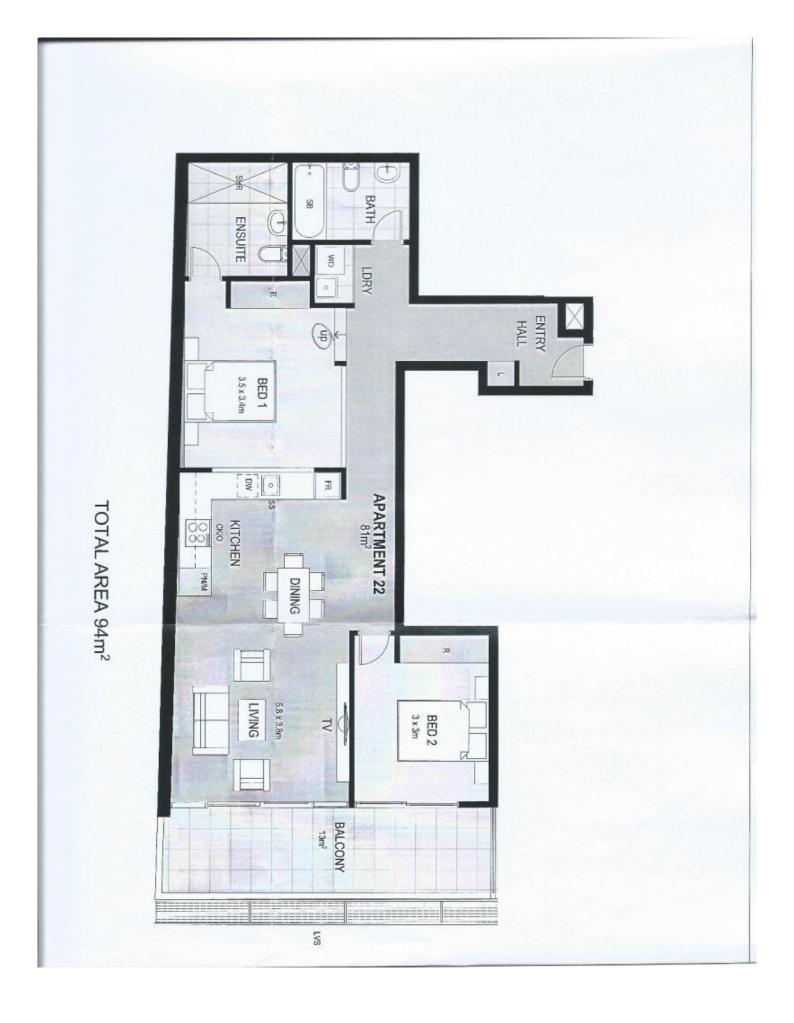

## Key Features:

- Spacious, open plan living areas with high ceiling and timber floor
- Smeg appliances and caesar stone benchtops
- Refrigerator and microwave included
- Reverse cycle air-conditioning in living room and bedroom
- Master bedroom with en-suite and built in robes
- Spacious second bedroom with built in robes
- Large east facing balcony for entertaining