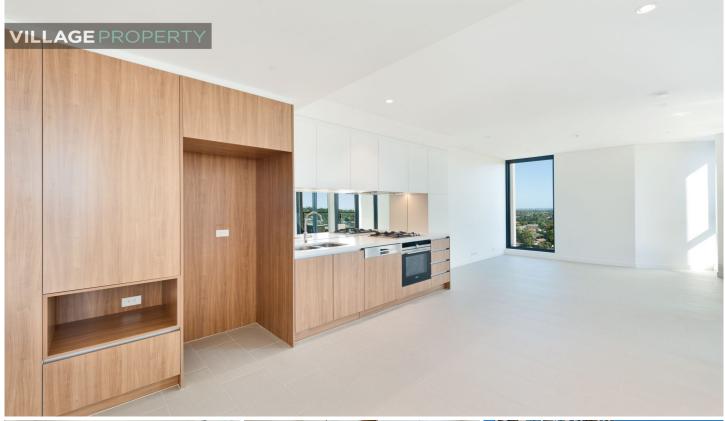

The development boasts a sky garden with BBQ and includes 25m lap pool, child care & gymnasium set in landscaped gardens.

- Large bedroom with built-in wardrobe
- Spacious open plan living
- Modern kitchen with stone benchtops and appliances;
- Ducted A/C:
- Internal laundry with wash and dryer in one;