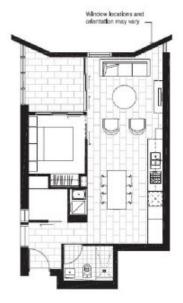

The development boasts a sky garden with BBQ and includes 25m lap pool, child care & gymnasium set in landscaped gardens.

- Large bedroom with built-in wardrobe
- Spacious open plan living
- Modern kitchen with stone benchtops and appliances;
- Ducted A/C:
- Internal laundry with wash and dryer in one;

## 1 BEDROOM

512, 612, 712, 812, 912, 1012, 1106, 1206, 1306, 1406, 1506, 1606, 1706, 1806, 1906, 2006, 2106, 2206, 2306, 2406

INTERNAL (m²): 53m² EXTERNAL (m²): 7.5 - 7.6m² TOTAL (m²): 60.5 - 60.6m²

1800 851 788 RYDEGARDEN.COM.AU