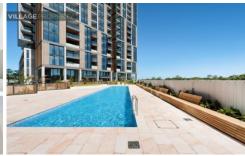

The development boasts a sky garden with BBQ and includes 25m lap pool, child care & gymnasium set in landscaped gardens.

- Large bedroom with built-in wardrobe
- Spacious open plan living
- Modern kitchen with stone benchtops and appliances;
- Ducted A/C:
- Internal laundry with wash and dryer in one;