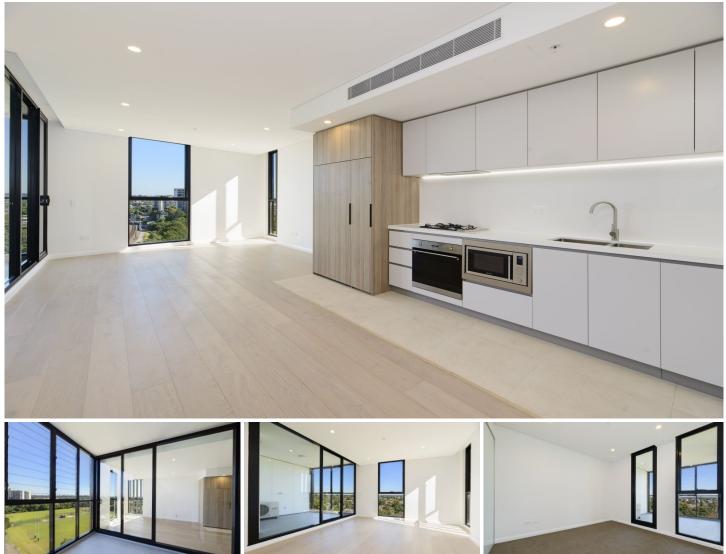

### Available 19th April

Highline Westmead - Unrivaled luxury and convenience. Just 2 minutes to the train station and 5 minutes to Westmead Hospital. 35 minutes to Sydney CBD and 1 stop on the train to Parramatta. These apartments set the pace for Sydney's west offering an envious lifestyle of the highest quality.

### **Property Features:**

- Corner position with large enclosed balcony
- Generous proportions in this 1 bedroom apartment

- High quality timber floors in living areas and plush carpet in the bedroom

- Kitchen with stone bench-tops and splash-backs, Smeg appliances including gas cooktop, dishwasher and microwave