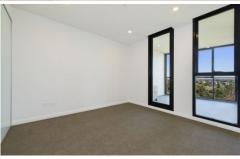

- Corner position with large enclosed balcony
- Generous proportions in this 1 bedroom apartment
- High quality timber floors in living areas and plush carpet in the bedroom
- Kitchen with stone bench-tops and splash-backs, Smeg appliances including gas cooktop, dishwasher and microwave
- Living areas wrapped in floor to ceiling glass
- Secure basement parking space