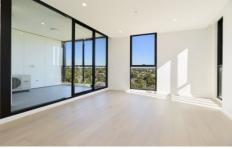

- Corner position with large enclosed balcony
- Generous proportions in this 1 bedroom apartment
- High quality timber floors in living areas and plush carpet in the bedroom
- Kitchen with stone bench-tops and splash-backs, Smeg appliances including gas cooktop, dishwasher and microwave
- Living areas wrapped in floor to ceiling glass
- Secure basement parking space