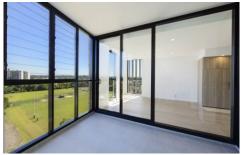

- Corner position with large enclosed balcony
- Generous proportions in this 1 bedroom apartment
- High quality timber floors in living areas and plush carpet in the bedroom
- Kitchen with stone bench-tops and splash-backs, Smeg appliances including gas cooktop, dishwasher and microwave
- Living areas wrapped in floor to ceiling glass
- Secure basement parking space