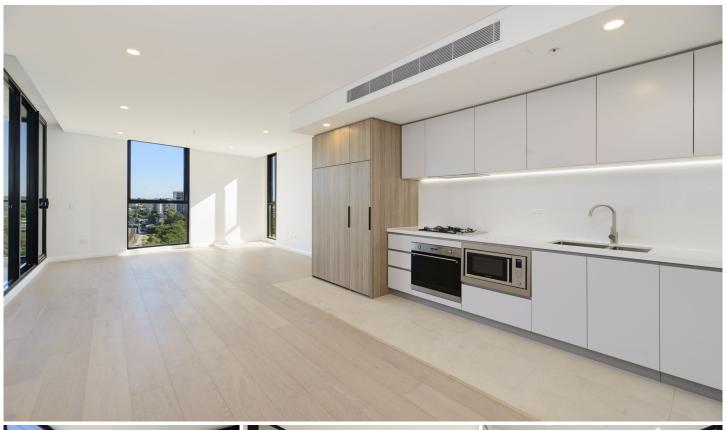

- Corner position with large enclosed balcony
- Generous proportions in this 1 bedroom apartment
- High quality timber floors in living areas and plush carpet in the bedroom
- Kitchen with stone bench-tops and splash-backs, Smeg appliances including gas cooktop, dishwasher and microwave
- Living areas wrapped in floor to ceiling glass
- Secure basement parking space