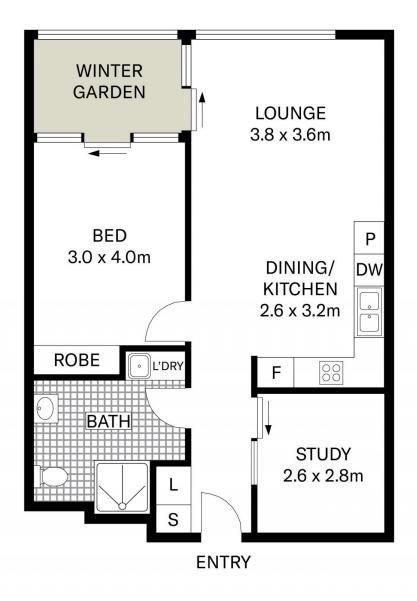

## 209/8 Wharf Road Gladesville NSW

Experience the pinnacle of urban living in "Wharf Square", a prestigious development synonymous with luxury and style, crafted by the esteemed architects Kann Finch and Marchese Partners. This apartment, a sanctuary of sophistication, offers a seamless blend of indoor and outdoor living spaces, accentuated by its thoughtful design and the infusion of natural light throughout. Its prime location ensures you are moments away from Victoria Road's bustling transport network, eclectic shops, and essential conveniences, enhancing the urban experience with unparalleled accessibility.

- Elegantly designed with a spacious layout encompassing a generous bedroom and a versatile study or second bedroom
- Abundant natural light with northeast-facing windows offering picturesque rooftop vistas