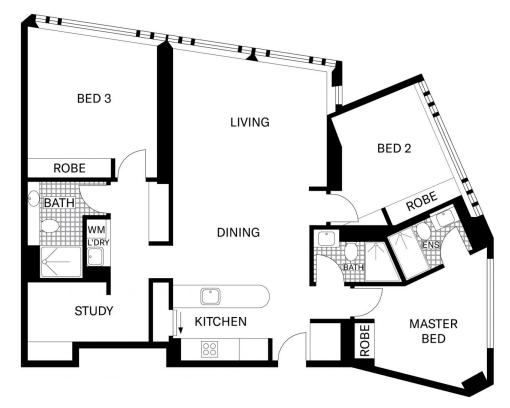

## 3003/116 Bathurst Street Sydney NSW

Nestled high above the city on the 30th floor of the iconic Castle Residences, this exceptional 3-bedroom apartment offers a lifestyle of unparalleled luxury and convenience. Promising the opulence of luxury hotel-level concierge services, this residence is a sanctuary for those who seek the very best of Sydney city living.

Embrace a life where every detail is crafted for excellence. This exquisite apartment boasts a sprawling floorplan of sophisticated living space, with a high outlook that commands breathtaking views across Sydney Harbour, Hyde Park, the vibrant Oxford Street and CBD. Its north-east corner position ensures a light-filled environment, complementing the meticulous design and high-end finishes that define this home.

An open-plan living and dining area adorned with European

3 🔄 3 🔓 1 🚘

Price: \$3,950,000

**View**: https://www.villageproperty.com.au/sale/nsw/syd ney-city/sydney/residential/apartment/7951139

Gene Kingston 1300 62 44 00