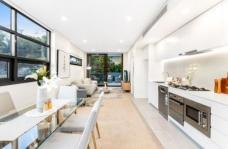

Floor-to-ceiling windows and seamlessly merging indoor and outdoor spaces beckon both entertainers and those who crave year-round al fresco living.

This impressive home is complemented by an equally enviable location. Just footsteps away from trains, shops, and dining options, it sits on the cusp of the vibrant inner-west, a mere 10km from the CBD. With convenient access to the airport and a short drive to the picturesque Bayside beaches.

- \* Large bedrooms with built in robes
- \* Chic kitchen layout with top of the range Delonghi

3 🕮 2 📛 2 👄

Price: Auction Guide: \$960,000

**View**: https://www.villageproperty.com.au/sale/nsw/st-g eorge/arncliffe/residential/apartment/7951095