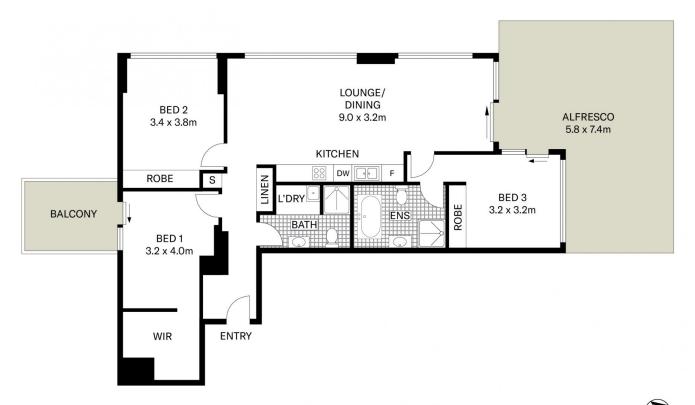

## 1/213 Princes Highway Arncliffe NSW

Perfectly crafted by the renowned Richard Crookes Constructions, this recently completed three-bedroom, two-bathroom apartment promises an unparalleled lifestyle.

Floor-to-ceiling windows and seamlessly merging indoor and outdoor spaces beckon both entertainers and those who crave year-round al fresco living.

This impressive home is complemented by an equally enviable location. Just footsteps away from trains, shops, and dining options, it sits on the cusp of the vibrant inner-west, a mere 10km from the CBD. With convenient access to the airport and a short drive to the picturesque Bayside beaches.

- \* Large bedrooms with built in robes
- \* Chic kitchen layout with top of the range Delonghi

3 🕮 2 📛 2 👄

Price: Auction Guide: \$960,000

**View**: https://www.villageproperty.com.au/sale/nsw/st-g eorge/arncliffe/residential/apartment/7951095

1/213 Princes Highway, Arncliffe