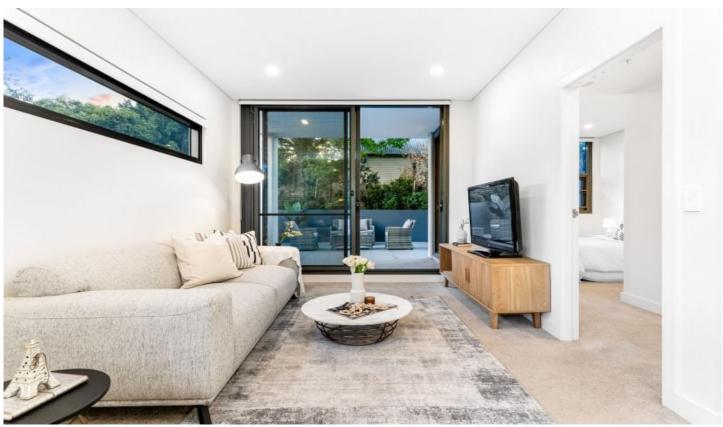

Floor-to-ceiling windows and seamlessly merging indoor and outdoor spaces beckon both entertainers and those who crave year-round al fresco living.

This impressive home is complemented by an equally enviable location. Just footsteps away from trains, shops, and dining options, it sits on the cusp of the vibrant inner-west, a mere 10km from the CBD. With convenient access to the airport and a short drive to the picturesque Bayside beaches.

- \* Large bedrooms with built in robes
- \* Chic kitchen layout with top of the range Delonghi

3 🕮 2 📛 2 👄

Price: Auction Guide: \$960,000

**View**: https://www.villageproperty.com.au/sale/nsw/st-g eorge/arncliffe/residential/apartment/7951095