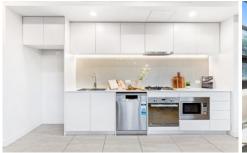

- \* Large bedrooms with built in robes
- \* Chic kitchen layout with top of the range Delonghi

3 🕮 2 📛 2 👄

Price: Auction Guide: \$960,000

**View**: https://www.villageproperty.com.au/sale/nsw/st-g eorge/arncliffe/residential/apartment/7951095