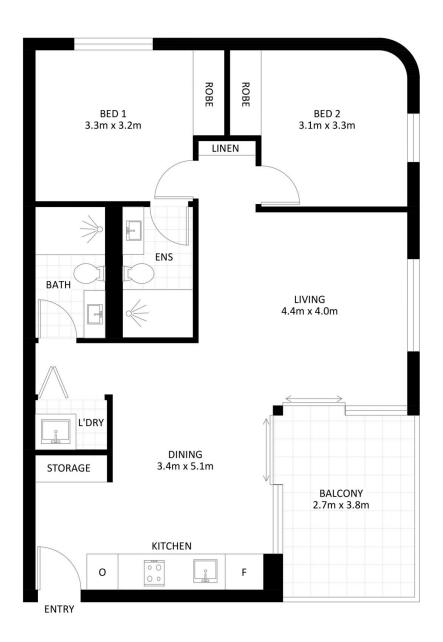

View: https://www.villageproperty.com.au/lease/nsw/ea stern-suburbs/tamarama/residential/apartment/7

947128

Alan Wang 1300 62 44 00

INTERNAL FLOOR AREA 77m<sup>2</sup>
BALCONY AREA 10.5m<sup>2</sup>
STORAGE CAGE AREA 2.5m<sup>2</sup>
TOTAL AREA 90m<sup>2</sup>