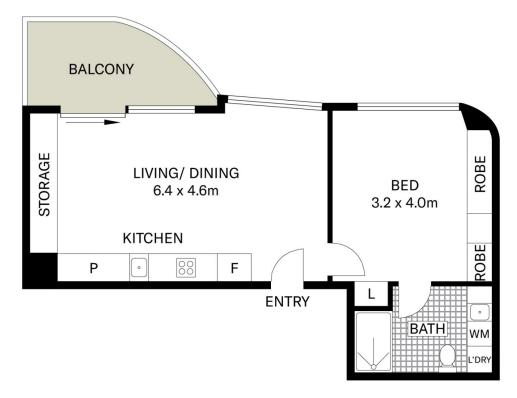

views across the Sydney CBD, seamlessly blending the beauty of urban living with modern design. Sunlight pours through expansive glass panels, creating a harmonious indoor-outdoor living experience that transcends ordinary living spaces.

Situated within Sydney's esteemed legal precinct, residents enjoy the convenience of city living intertwined with the tranquility of park side living. Immerse yourself in the rich tapestry of history as you stroll through Hyde Park, with some of the city's most iconic landmarks at your doorstep. Welcome home to a life of unparalleled beauty and

1 🗀 1 造

**Price:** Price Guide: \$1,500,000

**View**: https://www.villageproperty.com.au/sale/nsw/syd ney-city/sydney/residential/apartment/7941301



Jack Williams 1300 62 44 00



Gene Kingston 1300 62 44 00



All information contained herein is gathered from sources we believe to be reliable. We cannot however guarantee its accuracy and parties should and rely on their own requirements.



1706/160 King Street, Sydney