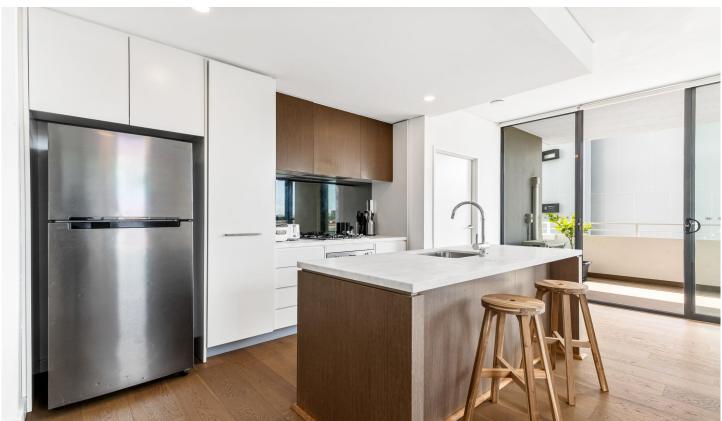

\*Currently leased for \$860 per week. Lease expires February 2025.

- Light-filled corner position
- Covered entertainment balcony and garden outlook
- Two double bedrooms with built-in wardrobes
- Modern gas kitchen with breakfast bench and sleek appliances