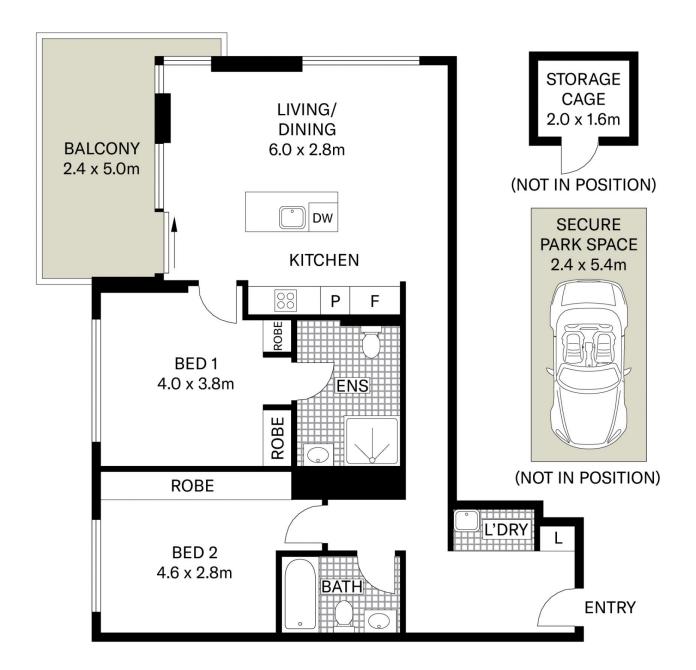

## D710/97 Dalmeny Avenue Rosebery NSW

Experience contemporary living in this two-bedroom apartment on the 7th level of the prestigious 'Genesis' building. Enjoy easy access to Banilung Park, Gunyama Park, The Cannery, and Green Square Station. Victoria Park, East Village, and more are just steps away, offering convenience at your fingertips. This apartment offers a low-maintenance lifestyle minutes from the CBD and airport.

\*Currently leased for \$860 per week. Lease expires February 2025.

- Light-filled corner position
- Covered entertainment balcony and garden outlook
- Two double bedrooms with built-in wardrobes
- Modern gas kitchen with breakfast bench and sleek appliances