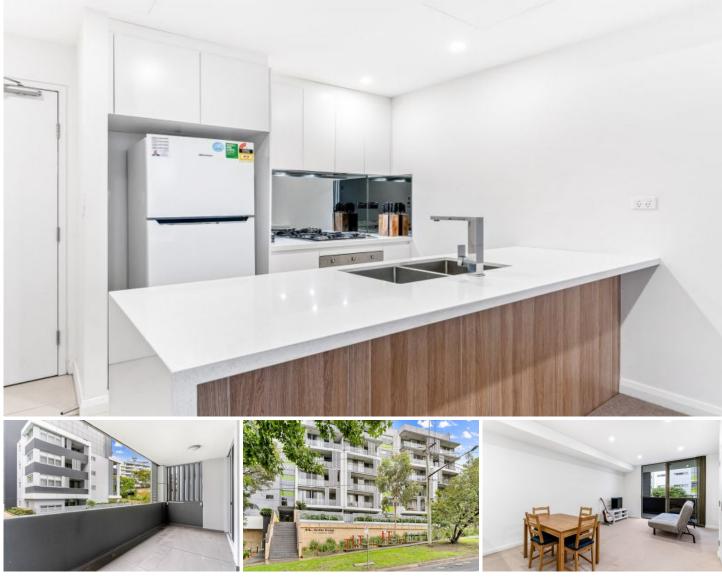

## A208/17-23 Merriwa Street Gordon NSW

Offering a perfect blend of simplicity and modern elegance, complemented by serene views of lush greenery, this one-bedroom plus study apartment, is poised to captivate.

Boasting modern and generously proportioned interiors flooded with natural light, the contemporary stone kitchen with island bench-top, fitted with quality appliances, beautifully complements the ample living and dining spaces. The floor-to-ceiling windows accentuate the space, leading to the large entertainers balcony, culminating in a perfect balance of style and practicality.

Ideally located only a few minutes' walk from Gordon Shopping Centre, Gordon train station, Gordon West Public and Killara High School.