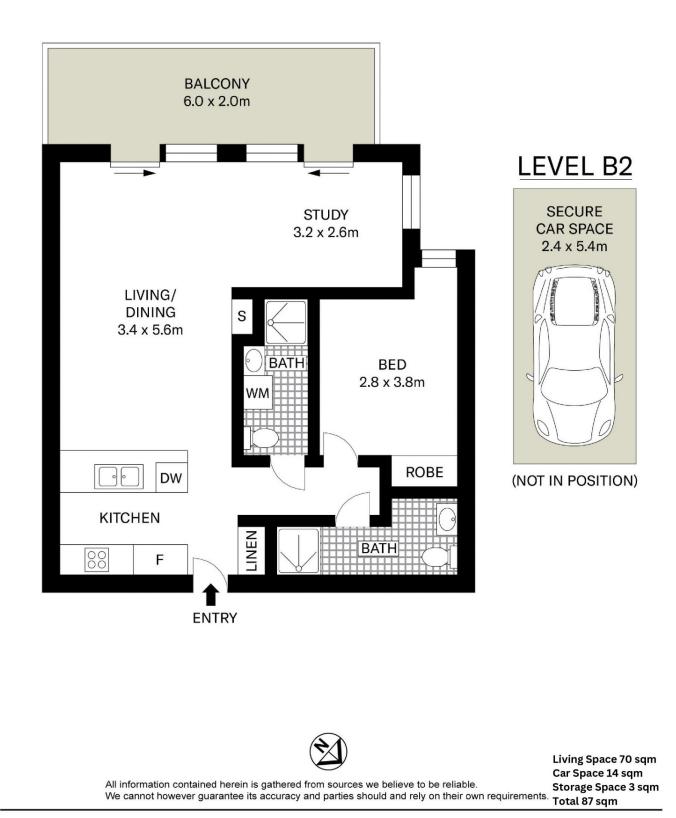

Boasting modern and generously proportioned interiors flooded with natural light, the contemporary stone kitchen with island bench-top, fitted with quality appliances, beautifully complements the ample living and dining spaces. The floor-to-ceiling windows accentuate the space, leading to the large entertainers balcony, culminating in a perfect balance of style and practicality.

Features Include:

A208/17-23 Merriwa Street, Gordon