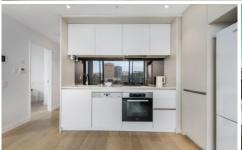

Super convenient for professionals, the superb architect designed 'Darling Rise' promises privacy and accessibility on the edge of the CBD and is within a stroll to everything the city has to offer.

Crisp and fresh interiors feature a bright open design Entertaining balcony off living with vibrant city outlook Quality stone kitchen equipped with sleek gas appliances Good sized bedroom with mirrored built-in