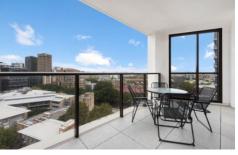

Super convenient for professionals, the superb architect designed 'Darling Rise' promises privacy and accessibility on the edge of the CBD and is within a stroll to everything the city has to offer.

Crisp and fresh interiors feature a bright open design Entertaining balcony off living with vibrant city outlook Quality stone kitchen equipped with sleek gas appliances Good sized bedroom with mirrored built-in