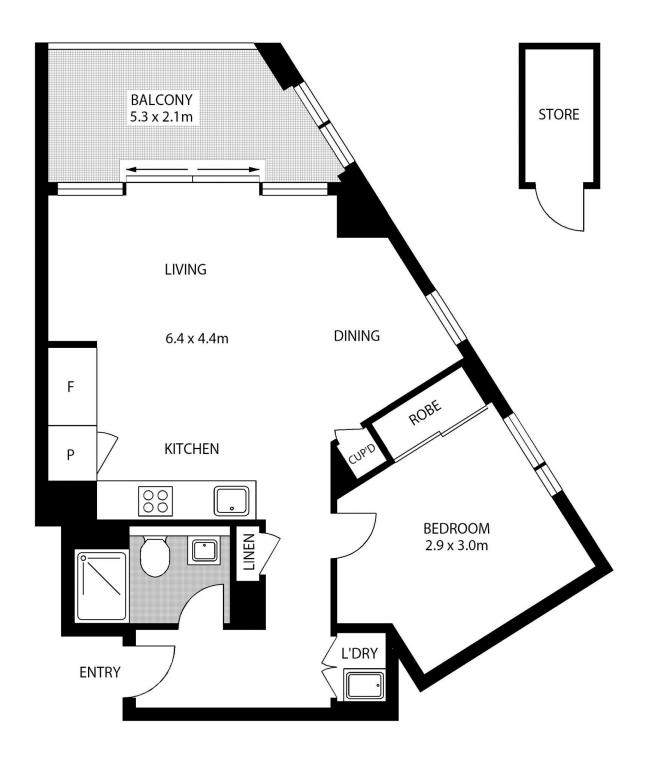

## 1509/82 Hay Street Haymarket NSW

Providing both sleek contemporary style and superb city convenience, this ultra-modern apartment makes a chic executive retreat within the sought-after Darling Square resort community. It combines bright airy interiors, a smart single level design with an elevated position offering superb city skyline views and quality finishes to deliver an excellent low-maintenance home in a premium inner urban address.

Super convenient for professionals, the superb architect designed 'Darling Rise' promises privacy and accessibility on the edge of the CBD and is within a stroll to everything the city has to offer.

Crisp and fresh interiors feature a bright open design Entertaining balcony off living with vibrant city outlook Quality stone kitchen equipped with sleek gas appliances Good sized bedroom with mirrored built-in