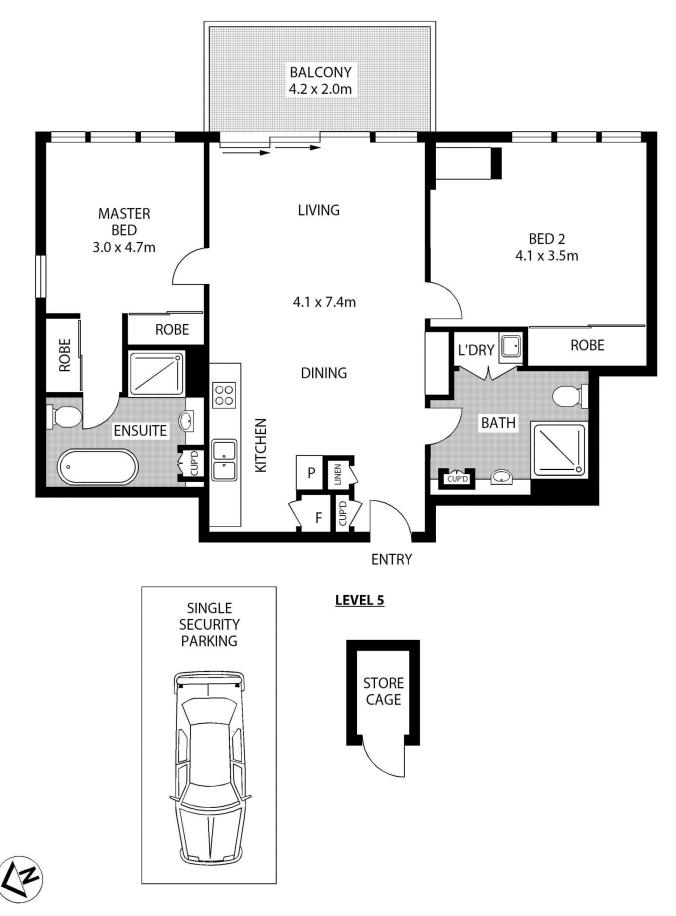

## **B505/72 MACDONALD STREET**

**ERSKINEVILLE** 

SCAPE Floor Planning Disclaimer: This floor plan is conceptual only. It is provided for illustrative purposes only and should not be relied upon. We make no guarantee as to the correctness of this plan. All interested parties should make and rely on their own enquiries in determining the accuracy of the information contained in this floor plan.