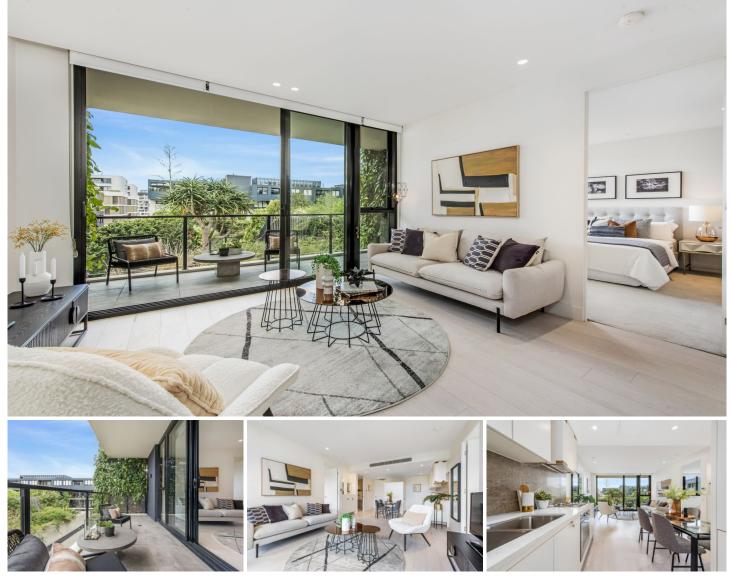

## B505/72 MacDonald Street Erskineville NSW

Style, space and leafy scenery combine to create this exceptional EVE apartment that's set up high in a quality lifestyle community that deserves its reputation for excellence. The property rises to every occasion with its flowing single-level layout, light-filled interiors and beautiful garden outlooks to make a private and easy-to-maintain retreat in a super-accessible location. The setting enjoys every convenience and has Erskineville's village cafes, shops and boutiques a short walk away, and easy access to Sydney Park, St Peters trains and King Street dining.

This is one of the largest two-bedroom apartments in the building.

A prime easterly aspect that ensures good natural light throughout.

Sheltered balcony overlooking the building's landscaped roof garden.

## 2 🛤 2 🚔 1 🚘

**Price :** \$1,300,000

View : https://www.villageproperty.com.au/sale/nsw/inne r-west/erskineville/residential/apartment/7932954

Nick Barnett 1300 62 44 00