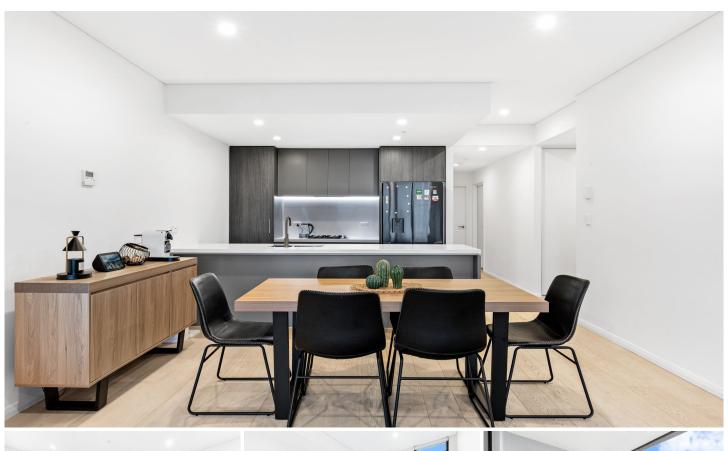

As you step into the open-plan kitchen, you'll be greeted by ample benchtop and island space, complemented by an oversized pantry and abundant storage options. The kitchen, featuring top-of-the-line stainless steel appliances, seamlessly connects to the inviting living and dining areas. From here, you can flow out to a private balcony, basking in natural sunlight throughout the day while enjoying picturesque views of the tree-lined surroundings.