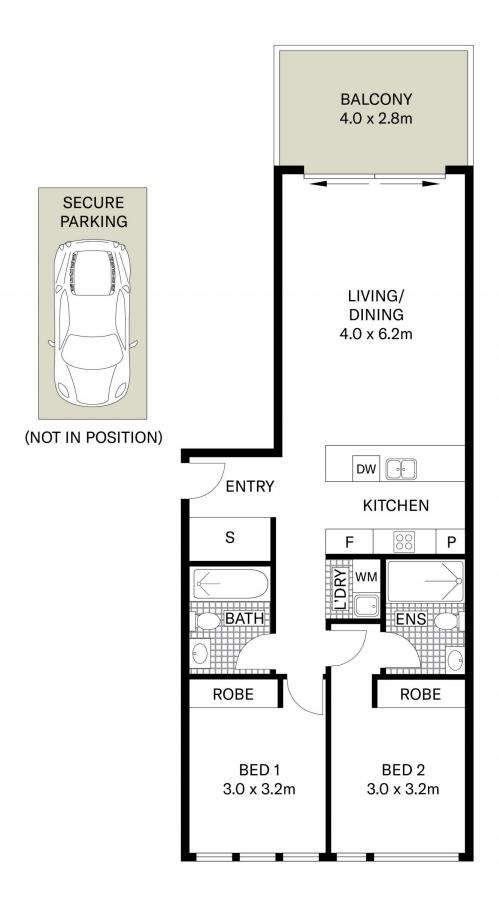

## 606/2 Kiln Road Kirrawee NSW

Discover the epitome of modern living in this chic apartment boasting an expansive layout and a generously sized balcony. Tucked away in the ultra-convenient 'South Village', convenience is at your fingertips with easy lift access to a plethora of cafes, dining options, and supermarkets. This impeccably maintained, residence offers not only an executive lifestyle but also presents a fantastic investment opportunity.

As you step into the open-plan kitchen, you'll be greeted by ample benchtop and island space, complemented by an oversized pantry and abundant storage options. The kitchen, featuring top-of-the-line stainless steel appliances, seamlessly connects to the inviting living and dining areas. From here, you can flow out to a private balcony, basking in natural sunlight throughout the day while enjoying picturesque views of the tree-lined surroundings.