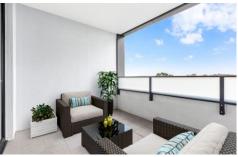

As you step into the open-plan kitchen, you'll be greeted by ample benchtop and island space, complemented by an oversized pantry and abundant storage options. The kitchen, featuring top-of-the-line stainless steel appliances, seamlessly connects to the inviting living and dining areas. From here, you can flow out to a private balcony, basking in natural sunlight throughout the day while enjoying picturesque views of the tree-lined surroundings.