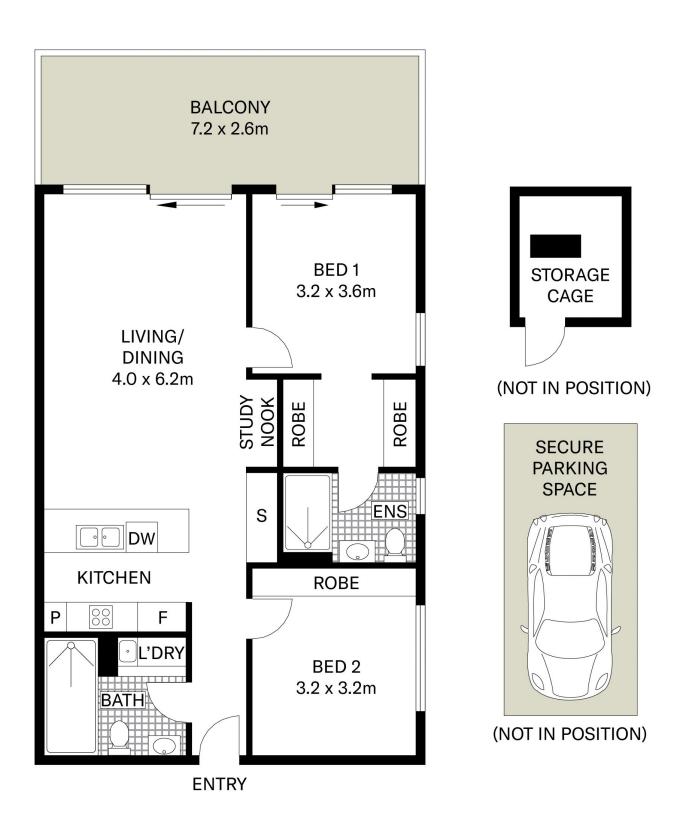

- Spacious open floorplan living area flooded with natural light

- Designer kitchen equipped with stainless steel Bosch appliances and Caesarstone benchtops

- Main bedroom featuring a walk-through wardrobe and ensuite

- Modern amenities including ducted air conditioning and an internal laundry with dryer