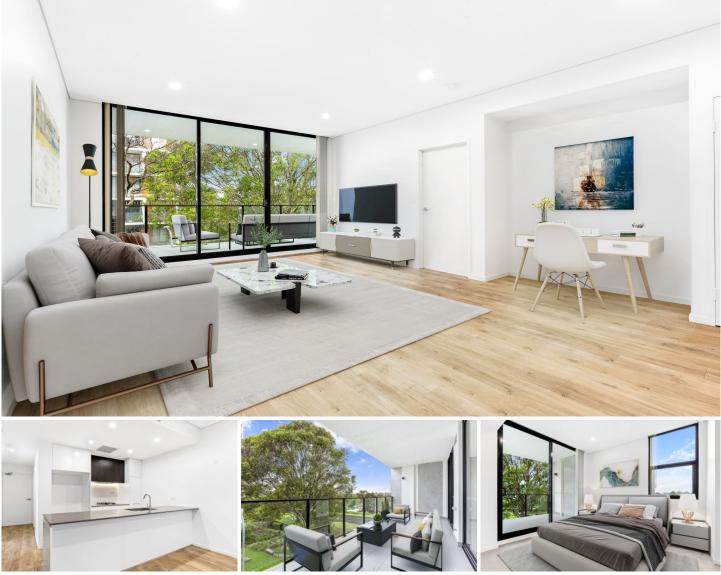

## B202/1 Pinnacle Street Miranda NSW

Discover unparalleled urban living at Miranda's prestigious 'Pinnacle' development. This contemporary apartment seamlessly blends modern design with urban sophistication, offering residents a lifestyle of luxury and convenience. With its prime location in the heart of Miranda, this apartment presents an exceptional opportunity to embrace elevated living in one of Sydney's most coveted suburbs.

- Spacious open floorplan living area flooded with natural light

- Designer kitchen equipped with stainless steel Bosch appliances and Caesarstone benchtops

- Main bedroom featuring a walk-through wardrobe and ensuite

- Modern amenities including ducted air conditioning and an internal laundry with dryer