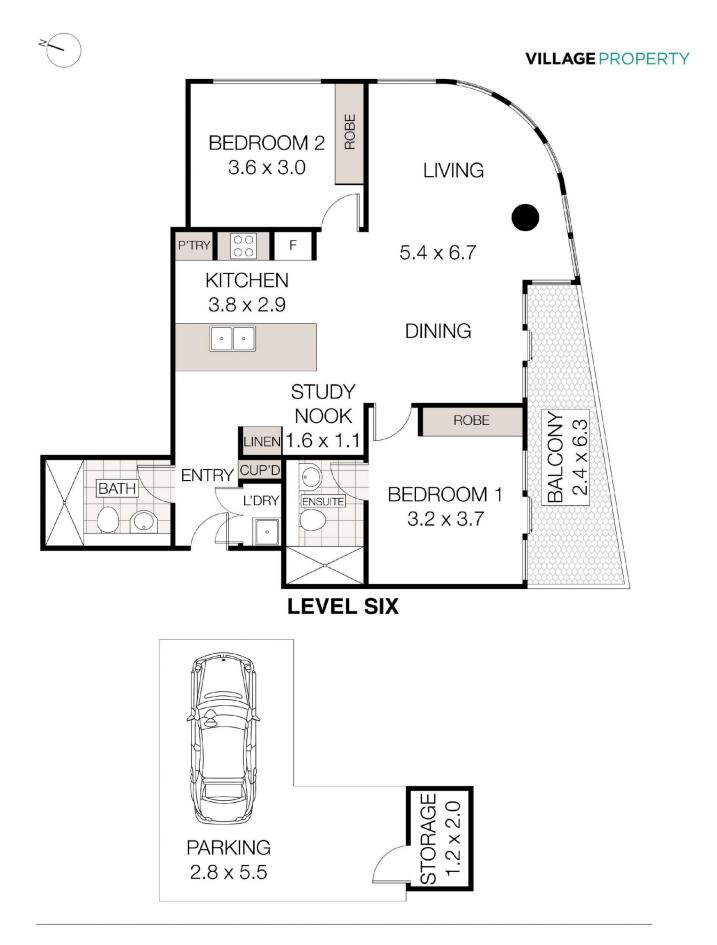

St Leonards NSW

Experience contemporary luxury and convenience at the prestigious "Embassy Tower". This residence boasts an exceptional location, providing panoramic views of the dynamic city skyline and charming surroundings.

Built with meticulous care this home epitomises effortless living, perfectly positioned within strolling distance of local cafes, Crows Nest Village, and convenient rail and bus links to the CBD, Chatswood, Macquarie, and the North Shore.

Don't miss the opportunity to elevate your lifestyle to one of unparalleled convenience and luxury at the "Embassy Tower".

Features:

2 🔄 2 🖺 1 🗬

Price: Price Guide: \$1,250,000

View: https://www.villageproperty.com.au/sale/nsw/nort h-shore-lower/st-leonards/residential/apartment/7

923998



Thomas (Tom) Jones 1300 62 44 00



## 601/1 Marshall Avenue, St Leonards

## Disclaimer:

The information provided on this floor plan is shown for presentation purposes only and are not part of any legal document or title. They are subject to errors, ommissions, inaccuracies and should not be used as a sole and accurate reference. Interested parties should make their own inquiries using independent sources.