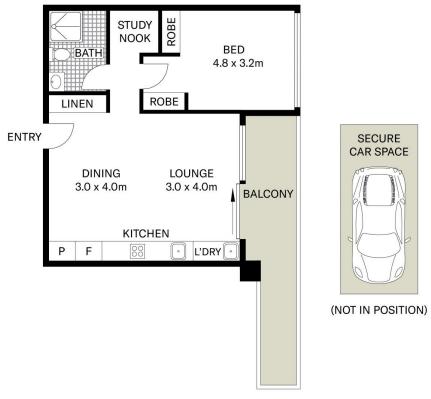

## 210/6 Denison St Camperdown NSW

Embrace contemporary living at its finest with this exceptional property nestled within 'The Gantry', a renowned heritage conversion crafted by Bates Smart Architects. Boasting a distinctive flexible layout, this modern apartment offers a cleverly designed floor plan that maximizes space and natural light.