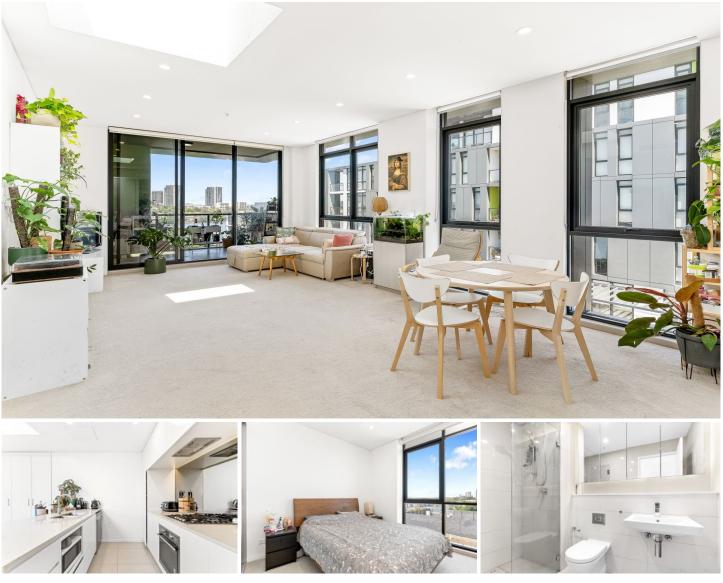

## D1005/41-45 Belmore Street Ryde NSW

Note: For Inspection building entrance is on Hamilton Crescent, corner of Belmore Street.

Experience unrivalled comfort in this top-level apartment, where contemporary design seamlessly merges with breathtaking water views.

Be greeted by an abundance of natural light flooding through the spacious open-plan layout, revealing a chic kitchen adorned with high-end appliances, sleek finishes, and an inviting island bench-a haven for culinary enthusiasts, and two generously sized bedrooms, adorned with elegant and modern finishes throughout. Complemented by the entertainer's balcony, along with two tandem parking spaces, this property epitomises sophistication, comfort and convenience.