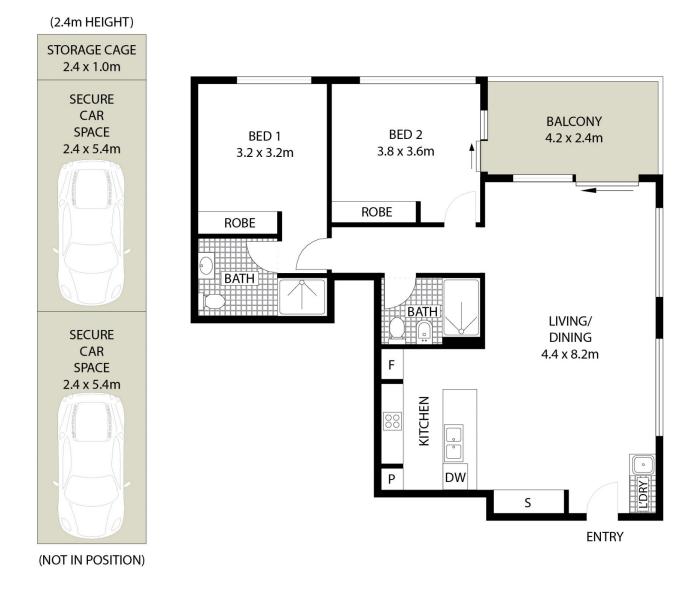

Be greeted by an abundance of natural light flooding through the spacious open-plan layout, revealing a chic kitchen adorned with high-end appliances, sleek finishes, and an inviting island bench-a haven for culinary enthusiasts, and two generously sized bedrooms, adorned with elegant and modern finishes throughout. Complemented by the entertainer's balcony, along with two tandem parking spaces, this property epitomises sophistication, comfort and convenience.