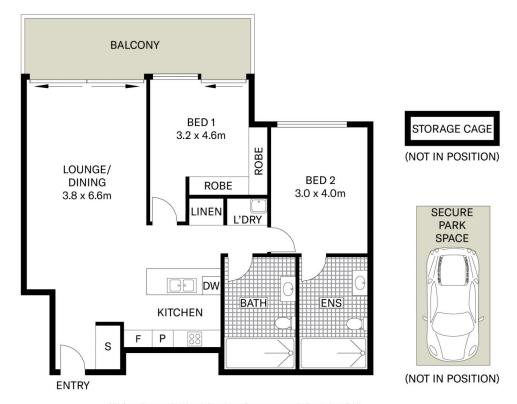

## Key features include:

- Abundant natural light and a thoughtfully designed open

2 🕒 2 🔓 1 🖨

**Price**: \$930,000

**View**: https://www.villageproperty.com.au/sale/nsw/nort hern-suburbs/epping/residential/apartment/79089