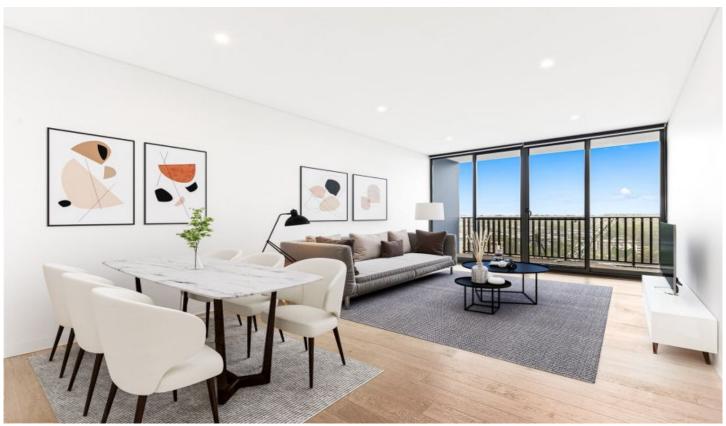

## 902/36 Oxford Street Epping NSW

Flooded with natural light and boasting contemporary style, this sophisticated two-bedroom apartment offers low-maintenance designer living, in the bustling heart of Epping. Nestled within "Vista tower", a striking architectural creation from the Oxford Central development, it showcases a chic, modern aesthetic complemented by sweeping north-facing views.

An irresistible opportunity for both occupiers and astute investors, this property is conveniently located mere steps from an enticing array of cafes, shops, and dining venues. Adding to its allure, CBD-bound trains are practically at your doorstep.

## Key features include:

- Abundant natural light and a thoughtfully designed open

2 🕒 2 🔓 1 🖨

**Price**: \$930,000

**View**: https://www.villageproperty.com.au/sale/nsw/nort hern-suburbs/epping/residential/apartment/79089