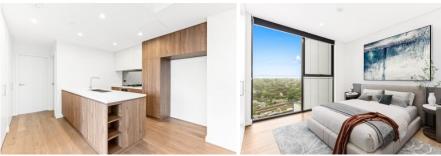

## 902/36 Oxford Street Epping NSW

Flooded with natural light and boasting contemporary style, this sophisticated two-bedroom apartment offers low-maintenance designer living, in the bustling heart of Epping. Nestled within "Vista tower", a striking architectural creation from the Oxford Central development, it showcases a chic, modern aesthetic complemented by sweeping north-facing views.

## Key features include:

- Abundant natural light and a thoughtfully designed open

2 🕒 2 🔓 1 🖨

**Price**: \$930,000

**View**: https://www.villageproperty.com.au/sale/nsw/nort hern-suburbs/epping/residential/apartment/79089