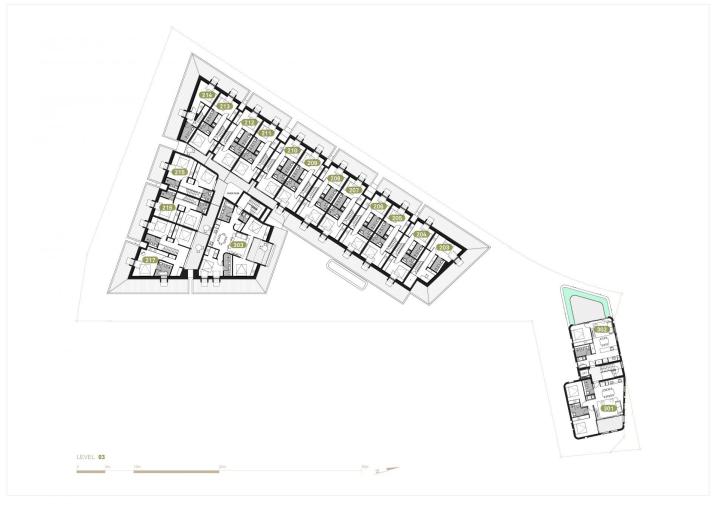

## 402 Liverpool Road Croydon NSW

Modern living meets urban oasis at Arley Greene in Croydon, a boutique collection of just 35 one, two and three bedroom apartments, many with split-level designs. It's set within peaceful lush landscapes, yet at the doorstep of the cultural diversity and vibrancy that the flourishing inner west is so well known for. Developed by Hone constructions, each unit has been carefully crafted to offer full functionality paired with contemporary finishes like engineered timber flooring and an effortless open-plan style. Kitchens are fitted with stunning caesarstone bench tops, quality Miele appliances and connect seamlessly to living and dining areas. Ground floor apartments boast unique grassy terraces while units above contain two balconies perched amongst serene leafy green vistas, with full height glazing pouring warm natural light and fresh air throughout the homes. Bathrooms feature frameless showers and freestanding baths designed for relaxation