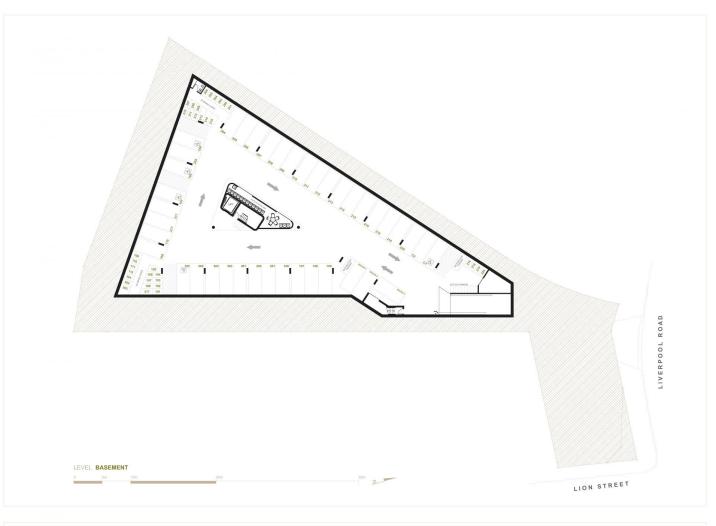

## 402 Liverpool Road Croydon NSW

Modern living meets urban oasis at Arley Greene in Croydon, a boutique collection of just 35 one, two and three bedroom apartments, many with split-level designs. It's set within peaceful lush landscapes, yet at the doorstep of the cultural diversity and vibrancy that the flourishing inner west is so well known for. Developed by Hone constructions, each unit has been carefully crafted to offer full functionality paired with contemporary finishes like engineered timber flooring and an effortless open-plan style. Kitchens are fitted with stunning caesarstone bench tops, quality Miele appliances and connect seamlessly to living and dining areas. Ground floor apartments boast unique grassy terraces while units above contain two balconies perched amongst serene leafy green vistas, with full height glazing pouring warm natural light and fresh air throughout the homes. Bathrooms feature frameless showers and freestanding baths designed for relaxation